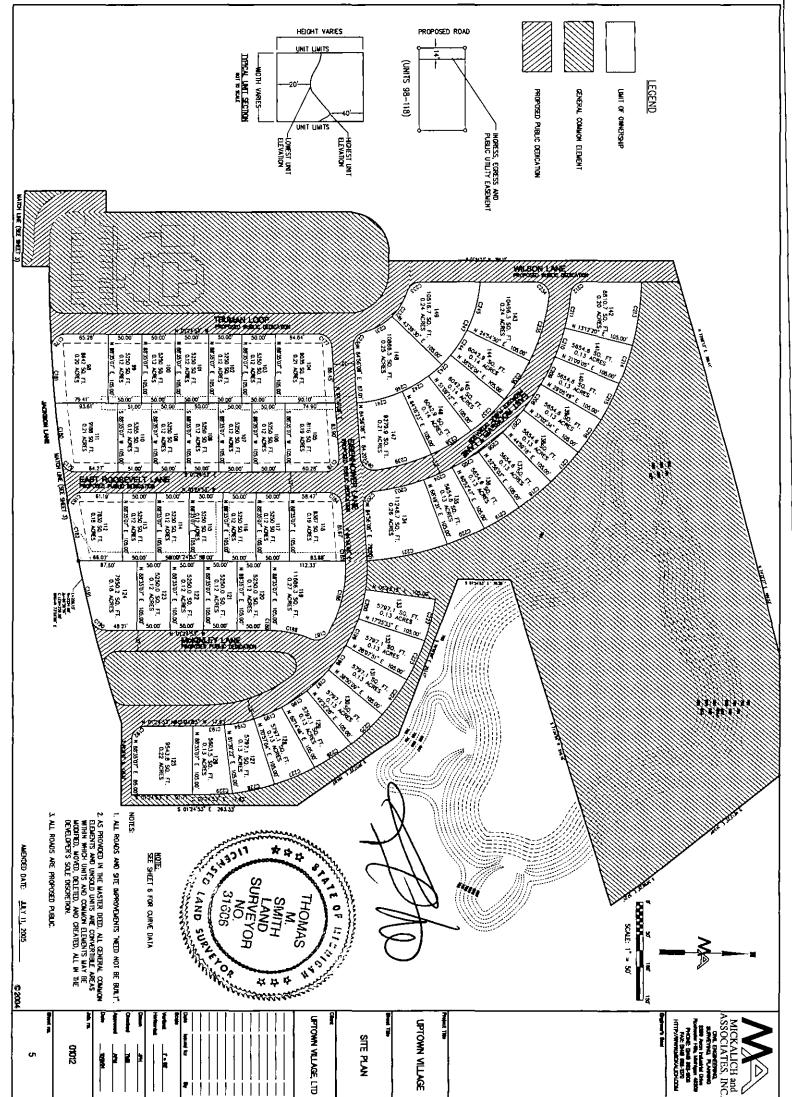

#### **EXPANSION OF CONDOMINIUM**

1. <u>Area of Future Development</u>. The Condominum established pursuant to the initial Master Deed of UPTOWN VILLAGE, and consisting of 56 Units, is intended to be the first phase of an expandable Condominium under the Act to contain in its entirety a maximum of 304 Units. Additional Units, if any, will be constructed upon all or some portion or portions of the following described land:

Part of the SE ¼ of Section 26, T.4S.,R.7E., City of Milan, Washtenaw County, Michigan, more particularly described as: Beginning at the South ¼ corner of said section 26; thence N. 01°25′45″W., 1989.81 feet along the North-South ¼ line; thence N.88°55′12″E., 1331.42 feet to the westerly along right-of-way line of US-23 Highway; thence the following three courses (3) courses along said right-of-way line 1) 302.79 feet along a non-tangent curve to the left, radius 2488.83 feet, chord bearing S.36°44′18″E., 302.60 feet; 2) S.40°13′25″E., 377.52 feet; 3) S.36°58′25″E., 57.21 feet; thence S. 71°34′54″W., 519.16 feet; thence S. 01°24′53″E., 79.26 feet; thence S. 70°58′00″E., 253.67 feet; thence S. 36°57′23″ E., 184.93 feet; thence S. 01°24′53″E., 263.33 feet; thence S. 88°35′07″ W., 125.27 feet; thence 709.37 feet along a curve to the right, radius

2224.00 feet, chord bearing S. 79°45'25"W., 706.37 feet; thence S. 01°24'53" E., 205.82 feet; thence 31.68 feet along a curve to the right, radius 20.00 feet, chord bearing S. 43°57'45" W., 28.47 feet; thence 46.98 feet along a curve to the right, radius 2450.00 feet, chord bearing S. 89°53'21"W., 46.97 feet; thence S. 01° 24'53" W., 331.08 feet; thence S.88°50'20"W., 733.78 feet along the South line of said section 26, saidline also being the centerline of Arkona Road (66 foot wide R.O.W.) to the point of beginning. Contains 59.58 acres of land and subject to the right of the public on Arkona Road, and to all easements and restructions of record.