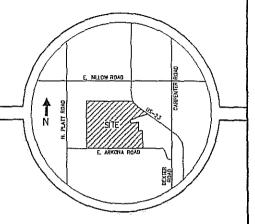

#### TITLE AND NATURE

The Condominium shall be known as UPTOWN VILLAGE, Washtenaw County Condominium Subdivision Plan No. 403 The engineering and architectural plans for the Project were approved in accordance with the requirements of the City of Milan, Washtenaw County, Michigan. The Condominium is established in accordance with the Act. The Units contained in the Condominium, including the number, boundaries, dimensions and area of each Unit therein are set forth completely in the Condominium Subdivision Plan attached as Exhibit "B" hereto. Each Unit is capable of individual utilization on account of having its own entrance from and exit to a Common Element of the Condominium. Each Co-owner in the Condominium shall have an exclusive right to his Unit and shall have undivided and inseparable rights to share with other Co-owners the Common Elements of the Condominium Project.

#### LEGAL DESCRIPTION

The land which is submitted to the Condominium Project established by this Master Deed is described as follows:

Part of the SE ¼ of Section 26, T.4S.,R.7E., City of Milan, Washtenaw County, Michigan, more particularly described as: Beginning at a point distant N. 88°50'20"E., 733.78 feet, along the South line of said section 26 from the South ¼ corner of said section 26; thence N.01°24'53" W., 331.08 feet; thence 46.98 feet along the arc of a curve to the left, radius 2,450.00 feet, central angle 0°05'55", chord bearing N.89°53'21"E., chord 46.97 feet; thence 31.68 feet along the arc of a curve to the left, radius 20.00 feet, central angle 90°45'16", chord bearing N.43°57'45"E., chord 28.47 feet; thence N.01°24'53"W., 205.82 feet; thence 709.37 feet along the arc of a curve to the left, radius 2224.00 feet, central angle 18°16'31", chord bearing N.79°45'25"E., chord 706.37 feet; thence N.88°35'07"E., 125.27 feet; thence S.01°24'53"E., 668.18 feet to the south line of said section 26; thence along said south line S.88°50'20"W., 890.50 feet to the point of beginning. Contains 11.93 acres and subject to the right of the public on Arkona Road, and to all easements and restrictions of record and all governmental limitations.