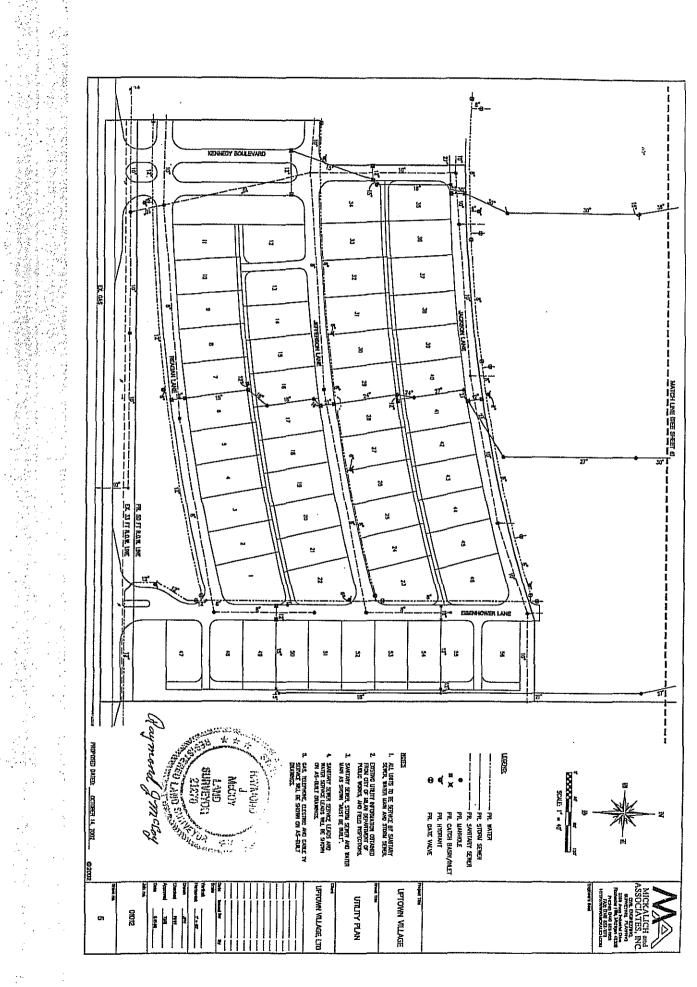

#### TITLE AND NATURE

The Condominium shall be known as UPTOWN VILLAGE, Washtenaw County Condominium Subdivision Plan No. 403 The engineering and architectural plans for the Project were approved in accordance with the requirements of the City of Milan, Washtenaw County, Michigan. The Condominium is established in accordance with the Act. The Units contained in the Condominium, including the number, boundaries, dimensions and area of each Unit therein are set forth completely in the Condominium Subdivision Plan attached as Exhibit "B" hereto. Each Unit is capable of individual utilization on account of having its own entrance from and exit to a Common Element of the Condominium. Each Co-owner in the Condominium shall have an exclusive right to his Unit and shall have undivided and inseparable rights to share with other Co-owners the Common Elements of the Condominium Project.

#### LEGAL DESCRIPTION

The land which is submitted to the Condominium Project established by this Master Deed is described as follows:

Part of the SE ¼ of Section 26, T.4S.,R.7E., City of Milan, Washtenaw County, Michigan, more particularly described as: Beginning at a point distant N. 88°50'20"E., 733.78 feet, along the South line of said section 26 from the South ¼ corner of said section 26; thence N.01°24'53" W., 331.08 feet; thence 46.98 feet along the arc of a curve to the left, radius 2,450.00 feet, central angle 0°05'55", chord bearing N.89°53'21"E., chord 46.97 feet; thence 31.68 feet along the arc of a curve to the left, radius 20.00 feet, central angle 90°45'16", chord bearing N.43°57'45"E., chord 28.47 feet; thence N.01°24'53"W., 205.82 feet; thence 709.37 feet along the arc of a curve to the left, radius 2224.00 feet, central angle 18°16'31", chord bearing N.79°45'25"E., chord 706.37 feet; thence N.88°35'07"E., 125.27 feet; thence S.01°24'53"E., 668.18 feet to the south line of said section 26; thence along said south line S.88°50'20"W., 890.50 feet to the point of beginning. Contains 11.93 acres and subject to the right of the public on Arkona Road, and to all easements and restrictions of record and all governmental limitations.

- 1. The General Common Elements are:
- A. <u>Land</u>. The land described in Article II hereof, other than portions thereof identified as Units.
- B. <u>Electrical</u>. The electrical transmission lines throughout the Project up to the point of lateral connection for Unit service, together with common lighting for the Project, if any is installed.
- C. <u>Cable Television</u>. The cable television system (if installed) throughout the Project up to the point of lateral connection for Unit service.
- D. <u>Telephone</u>. The telephone system throughout the Project up to the point of lateral connection for Unit service.
- E. <u>Gas.</u> The gas distribution system throughout the Project up to the point of lateral connection for Unit service.
- F. <u>Water</u>. The water distribution system throughout the Project up to the point of lateral connection for Unit service, including sprinkling system fixtures, connections and controls, if any, in the General Common Element areas.
- G. <u>Sanitary Sewer</u>. The sanitary sewer system throughout the Project up to the point of lateral connection for Unit service.
- H. <u>Storm Sewer System</u>. The storm sewer swales and ditches, mains, if applicable, leads and catch basins throughout the Project as depicted on the Condominium Subdivision Plan together with any detention area depicted as such on the Condominium Subdivision Plan.
- I. <u>Site Lighting</u>. The site lighting, including all wiring fixtures, posts and meters throughout the Project up to the perimeter of any Unit.
- J. <u>Telecommunications</u>. The telecommunications system, if and when it may be installed, including any security system up to the point of the ancillary connection for Unit service.
- K. <u>Roadways</u>. The collector roadways designated on Exhibit "B" which provide access to the Units.
- L. <u>Sidewalks</u>. All sidewalks located within the right of way and all other sidewalks designated as General Common Elements on Exhibit "B" hereto.
- M. <u>Swimming Pool and Clubhouse</u>. The swimming pool and clubhouse if and when they may be constructed.
- N. <u>Entry Boulevard Area.</u> The entry boulevard area and all improvements therein as designated on Exhibit "B" hereto.

- O. Wetlands and Open Areas. Wetlands, ponds and open areas designated on Exhibit "B" hereto within the boundaries of the Project, together with all improvements within such open areas and/or ponds including, without limitation, the clock tower, tot lots and fountains, if any.
- P. Other. Such other elements of the Project not herein designated as Common Elements which are not enclosed within the boundaries of a Unit and which are intended for common use or are necessary to the existence, upkeep and safety of the Project.