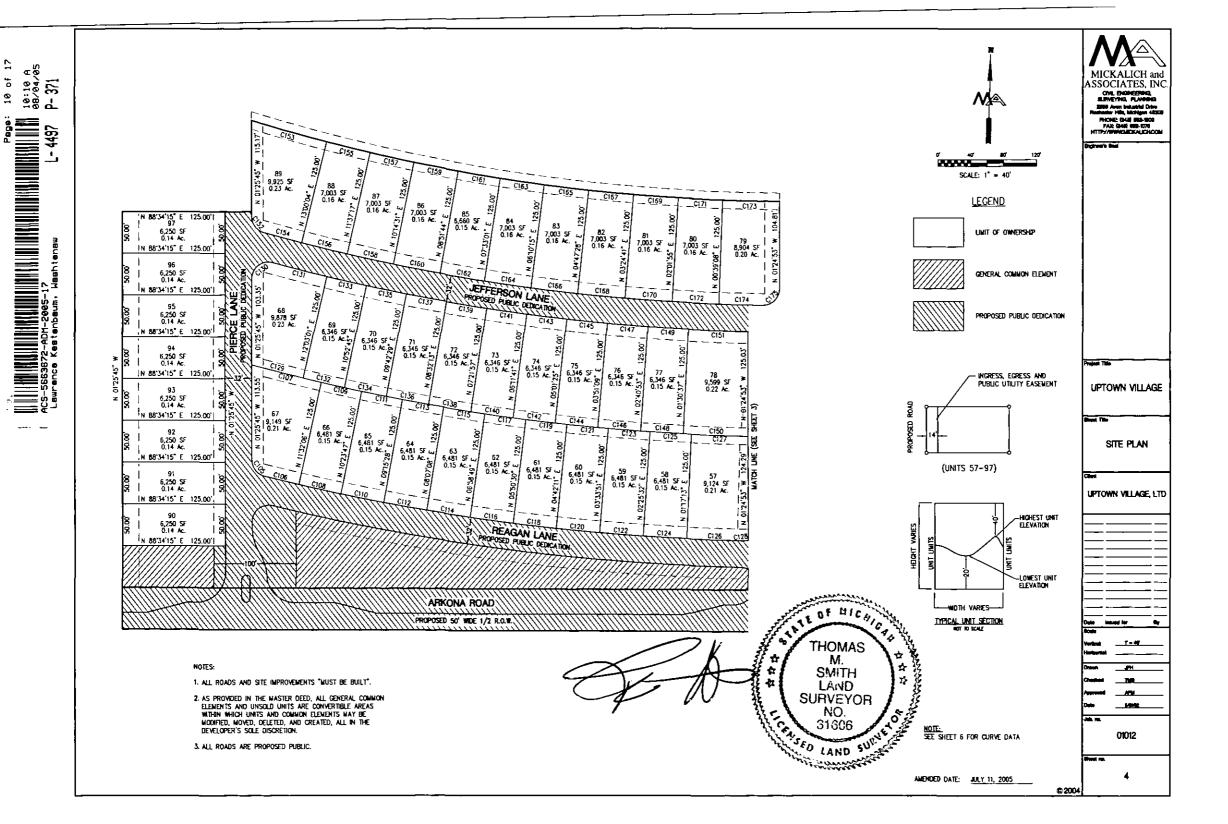

#### TITLE AND NATURE

The Condominium shall be known as UPTOWN VILLAGE, Washtenaw County Condominium Subdivision Plan No. 403 The engineering and architectural plans for the Project were approved in accordance with the requirements of the City of Milan, Washtenaw County, Michigan. The Condominium is established in accordance with the Act. The Units contained in the Condominium, including the number, boundaries, dimensions and area of each Unit therein are set forth completely in the Condominium Subdivision Plan attached as Exhibit "B" hereto. Each Unit is capable of individual utilization on account of having its own entrance from and exit to a Common Element of the Condominium. Each Co-owner in the Condominium shall have an exclusive right to his Unit and shall have undivided and inseparable rights to share with other Co-owners the Common Elements of the Condominium Project.

#### UNIT DESCRIPTION AND PERCENTAGE OF VALUE

- 1. <u>Description of Units</u>. Each Unit in the Condominium is described in this paragraph with reference to the Condominium Subdivision Plan of UPTOWN VILLAGE as surveyed by Mickalich and Associates, Inc. and attached hereto as Exhibit "B". Each Unit shall consist of the area contained within the Unit boundaries as shown in Exhibit "B" hereto and delineated with heavy outlines, together with all appurtenances thereto.
- 2. Percentage of Value. The percentage of value assigned to each Unit in UPTOWN VILLAGE shall be equal. The determination that percentages of value should be equal was made after reviewing the comparative characteristics of each Unit in the Project and concluding that there are not material differences among the Units insofar as the allocation of percentages of value is concerned. The percentage of value assigned to each Unit shall be determinative of each Co-owner's respective share of the Common Elements of the Condominium Project, the proportionate share of each respective Co-owner in the proceeds and the expenses of administration and the value of such Co-owner's vote at meetings of the Association. The total value of the Project is 100%.