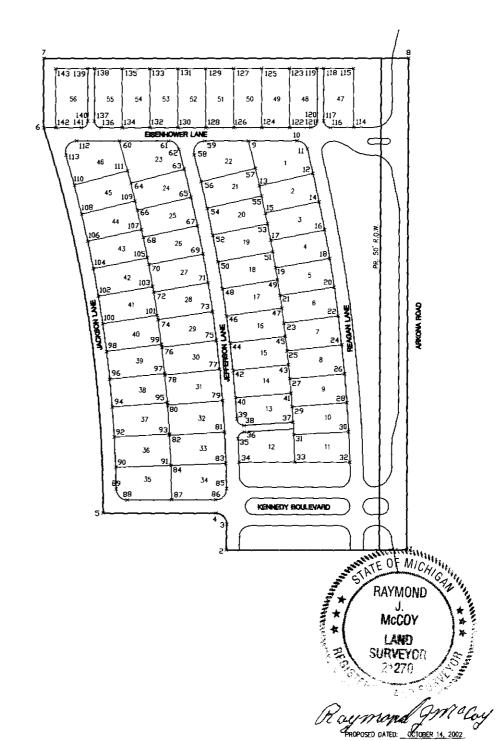

#### TITLE AND NATURE

The Condominium shall be known as UPTOWN VILLAGE, Washtenaw County Condominium Subdivision Plan No. 403 The engineering and architectural plans for the Project were approved in accordance with the requirements of the City of Milan, Washtenaw County, Michigan. The Condominium is established in accordance with the Act. The Units contained in the Condominium, including the number, boundaries, dimensions and area of each Unit therein are set forth completely in the Condominium Subdivision Plan attached as Exhibit "B" hereto. Each Unit is capable of individual utilization on account of having its own entrance from and exit to a Common Element of the Condominium. Each Co-owner in the Condominium shall have an exclusive right to his Unit and shall have undivided and inseparable rights to share with other Co-owners the Common Elements of the Condominium Project.

#### LEGAL DESCRIPTION

The land which is submitted to the Condominium Project established by this Master Deed is described as follows:

Part of the SE ¼ of Section 26, T.4S.,R.7E., City of Milan, Washtenaw County, Michigan, more particularly described as: Beginning at a point distant N. 88°50'20"E., 733.78 feet, along the South line of said section 26 from the South ¼ corner of said section 26; thence N.01°24'53" W., 331.08 feet; thence 46.98 feet along the arc of a curve to the left, radius 2,450.00 feet, central angle 0°05'55", chord bearing N.89°53'21"E., chord 46.97 feet; thence 31.68 feet along the arc of a curve to the left, radius 20.00 feet, central angle 90°45'16", chord bearing N.43°57'45"E., chord 28.47 feet; thence N.01°24'53"W., 205.82 feet; thence 709.37 feet along the arc of a curve to the left, radius 2224.00 feet, central angle 18°16'31", chord bearing N.79°45'25"E., chord 706.37 feet; thence N.88°35'07"E., 125.27 feet; thence S.01°24'53"E., 668.18 feet to the south line of said section 26; thence along said south line S.88°50'20"W., 890.50 feet to the point of beginning. Contains 11.93 acres and subject to the right of the public on Arkona Road, and to all easements and restrictions of record and all governmental limitations.

#### UNIT DESCRIPTION AND PERCENTAGE OF VALUE

- 1. <u>Description of Units</u>. Each Unit in the Condominium is described in this paragraph with reference to the Condominium Subdivision Plan of UPTOWN VILLAGE as surveyed by Mickalich and Associates, Inc. and attached hereto as Exhibit "B". Each Unit shall consist of the area contained within the Unit boundaries as shown in Exhibit "B" hereto and delineated with heavy outlines, together with all appurtenances thereto.
- 2. Percentage of Value. The percentage of value assigned to each Unit in UPTOWN VILLAGE shall be equal. The determination that percentages of value should be equal was made after reviewing the comparative characteristics of each Unit in the Project and concluding that there are not material differences among the Units insofar as the allocation of percentages of value is concerned. The percentage of value assigned to each Unit shall be determinative of each Co-owner's respective share of the Common Elements of the Condominium Project, the proportionate share of each respective Co-owner in the proceeds and the expenses of administration and the value of such Co-owner's vote at meetings of the Association. The total value of the Project is 100%.

#### **EXPANSION OF CONDOMINIUM**

1. <u>Area of Future Development</u>. The Condominum established pursuant to the initial Master Deed of UPTOWN VILLAGE, and consisting of 56 Units, is intended to be the first phase of an expandable Condominium under the Act to contain in its entirety a maximum of 304 Units. Additional Units, if any, will be constructed upon all or some portion or portions of the following described land: