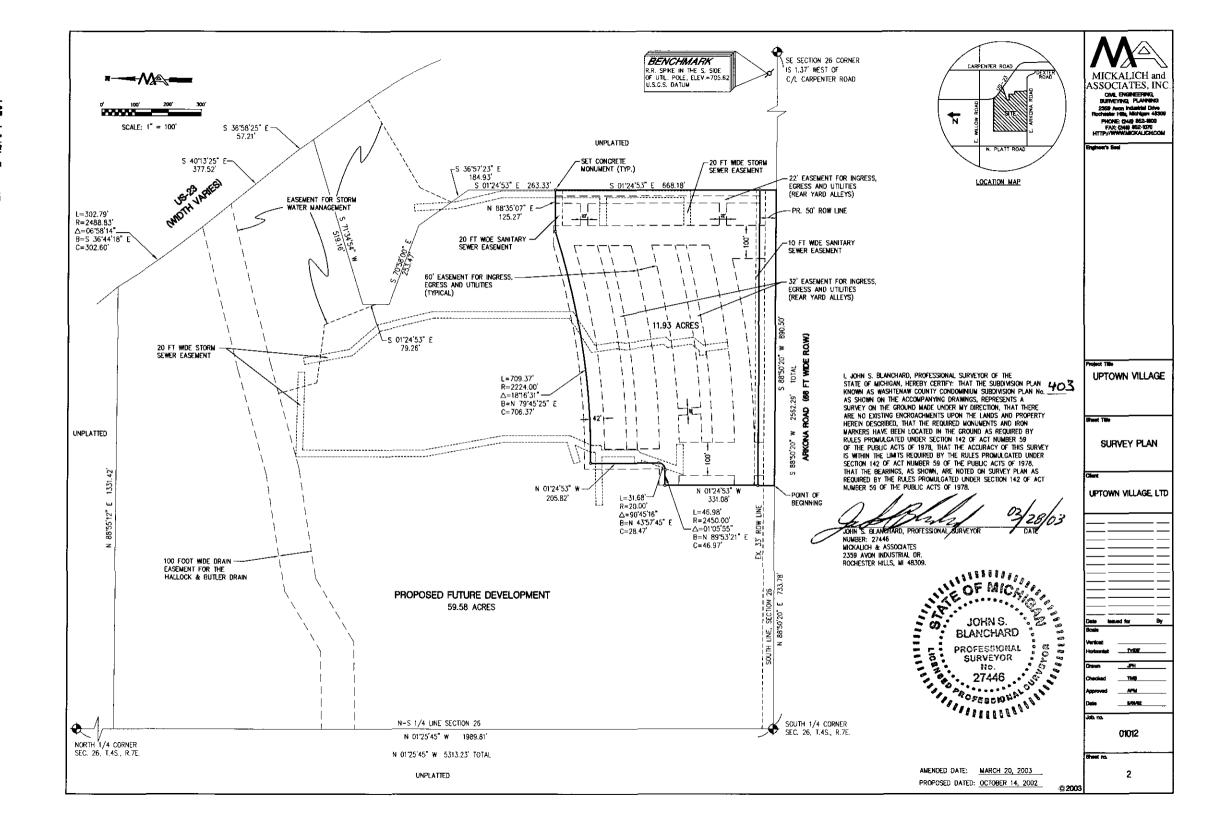

#### TITLE AND NATURE

The Condominium shall be known as UPTOWN VILLAGE, Washtenaw County Condominium Subdivision Plan No. 403 The engineering and architectural plans for the Project were approved in accordance with the requirements of the City of Milan, Washtenaw County, Michigan. The Condominium is established in accordance with the Act. The Units contained in the Condominium, including the number, boundaries, dimensions and area of each Unit therein are set forth completely in the Condominium Subdivision Plan attached as Exhibit "B" hereto. Each Unit is capable of individual utilization on account of having its own entrance from and exit to a Common Element of the Condominium. Each Co-owner in the Condominium shall have an exclusive right to his Unit and shall have undivided and inseparable rights to share with other Co-owners the Common Elements of the Condominium Project.

#### LEGAL DESCRIPTION

The land which is submitted to the Condominium Project established by this Master Deed is described as follows:

Part of the SE ¼ of Section 26, T.4S.,R.7E., City of Milan, Washtenaw County, Michigan, more particularly described as: Beginning at a point distant N. 88°50'20"E., 733.78 feet, along the South line of said section 26 from the South ¼ corner of said section 26; thence N.01°24'53" W., 331.08 feet; thence 46.98 feet along the arc of a curve to the left, radius 2,450.00 feet, central angle 0°05'55", chord bearing N.89°53'21"E., chord 46.97 feet; thence 31.68 feet along the arc of a curve to the left, radius 20.00 feet, central angle 90°45'16", chord bearing N.43°57'45"E., chord 28.47 feet; thence N.01°24'53"W., 205.82 feet; thence 709.37 feet along the arc of a curve to the left, radius 2224.00 feet, central angle 18°16'31", chord bearing N.79°45'25"E., chord 706.37 feet; thence N.88°35'07"E., 125.27 feet; thence S.01°24'53"E., 668.18 feet to the south line of said section 26; thence along said south line S.88°50'20"W., 890.50 feet to the point of beginning. Contains 11.93 acres and subject to the right of the public on Arkona Road, and to all easements and restrictions of record and all governmental limitations.

#### **EXPANSION OF CONDOMINIUM**

1. <u>Area of Future Development</u>. The Condominum established pursuant to the initial Master Deed of UPTOWN VILLAGE, and consisting of 56 Units, is intended to be the first phase of an expandable Condominium under the Act to contain in its entirety a maximum of 304 Units. Additional Units, if any, will be constructed upon all or some portion or portions of the following described land:

Part of the SE ¼ of Section 26, T.4S.,R.7E., City of Milan, Washtenaw County, Michigan, more particularly described as: Beginning at the South ¼ corner of said section 26; thence N. 01°25′45″W., 1989.81 feet along the North-South ¼ line; thence N.88°55′12″E., 1331.42 feet to the westerly along right-of-way line of US-23 Highway; thence the following three courses (3) courses along said right-of-way line 1) 302.79 feet along a non-tangent curve to the left, radius 2488.83 feet, chord bearing S.36°44′18″E., 302.60 feet; 2) S.40°13′25″E., 377.52 feet; 3) S.36°58′25″E., 57.21 feet; thence S. 71°34′54″W., 519.16 feet; thence S. 01°24′53″E., 79.26 feet; thence S. 70°58′00″E., 253.67 feet; thence S. 36°57′23″ E., 184.93 feet; thence S. 01°24′53″E., 263.33 feet; thence S. 88°35′07″ W., 125.27 feet; thence 709.37 feet along a curve to the right, radius

2224.00 feet, chord bearing S. 79°45'25"W., 706.37 feet; thence S. 01°24'53" E., 205.82 feet; thence 31.68 feet along a curve to the right, radius 20.00 feet, chord bearing S. 43°57'45" W., 28.47 feet; thence 46.98 feet along a curve to the right, radius 2450.00 feet, chord bearing S. 89°53'21"W., 46.97 feet; thence S. 01° 24'53" W., 331.08 feet; thence S.88°50'20"W., 733.78 feet along the South line of said section 26, saidline also being the centerline of Arkona Road (66 foot wide R.O.W.) to the point of beginning. Contains 59.58 acres of land and subject to the right of the public on Arkona Road, and to all easements and restructions of record.