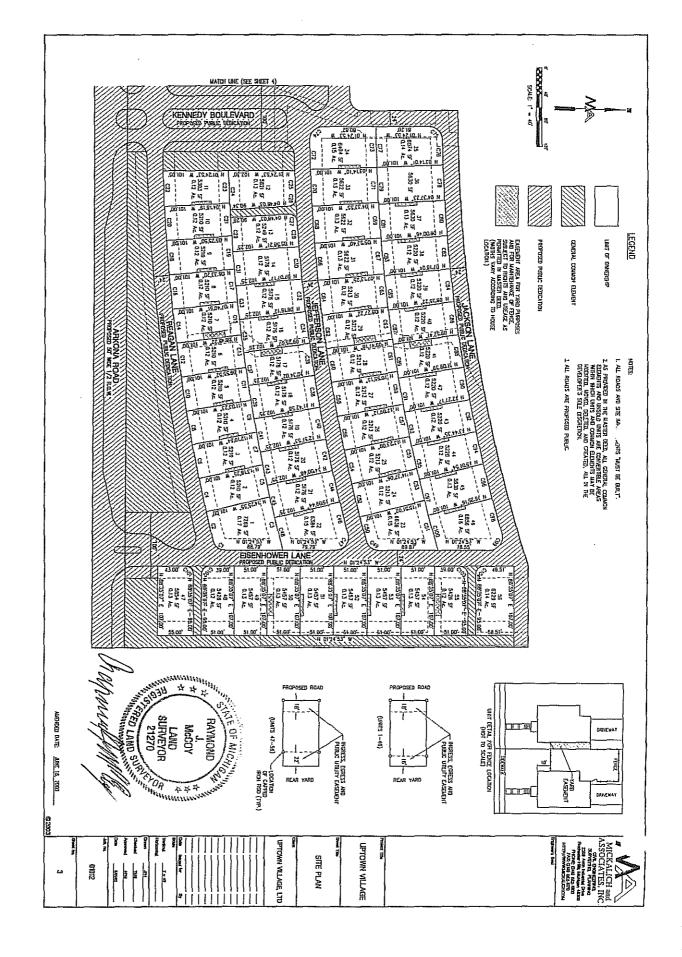

#### **EXPANSION OF CONDOMINIUM**

1. <u>Area of Future Development</u>. The Condominum established pursuant to the initial Master Deed of UPTOWN VILLAGE, and consisting of 56 Units, is intended to be the first phase of an expandable Condominium under the Act to contain in its entirety a maximum of 304 Units. Additional Units, if any, will be constructed upon all or some portion or portions of the following described land:

(hereinafter referred to as "Area of Future Development").

- 2. <u>Increase in Number of Units.</u> Any other provisions of this Master Deed notwithstanding, the number of Units in the Condominium may, at the option of the Developer, or its successors or assigns, from time to time, within a period ending no later than six years from the date of recording of this Master Deed, be increased by the addition to this Condominium of any portion of the Area of Future Development and the establishment of single family residential Units thereon. The location, nature, appearance, design (interior and exterior) and structural components of all such additional Units and residences constructed thereon shall be determined by Developer in its sole discretion, subject only to approval by the City of Milan. One hundred (100%) percent of all additional Units will be devoted to residential use.
- 3. Amendment of Master Deed and Modification of Percentages of Value. Such increase in size of this Condominium shall be given effect by an appropriate amendment or amendments to this Master Deed in the manner provided by law, which amendment or amendments shall be prepared by and at the discretion of the Developer or its successors and assigns and in which the percentages of value set forth in Article V hereof shall be proportionately readjusted in order to preserve a total value of 100% for the entire Condominium resulting from such amendment or amendments to this Master Deed and preserving equal percentages of value for each Unit.
- 4. Redefinition of Common Elements. Such amendment or amendments to the Master Deed shall also contain such further definitions and redefinitions of Common Elements as may be necessary to adequately describe, serve and provide access to the parcel or parcels being added to the Condominium by such amendment. In connection with any such amendment(s), Developer shall have the right to change the nature of any Common Element previously included in the Condominium for any purpose reasonably necessary to achieve the purposes of this Article, including, but not limited to, the connection of roadways in the Condominium to any roadways that may be located on, or planned for, the Area of Future Development, and to provide access to any Unit that is located on, or planned for the Area of Future Development from the roadways located in the Condominium; provided however, that the percentage of open space in the Condominium as required by the City of Milan is maintained at all times. Any such definitions and/or redefinitions of Common Elements shall be in accordance with the final site plan for Uptown Village as approved by the City.