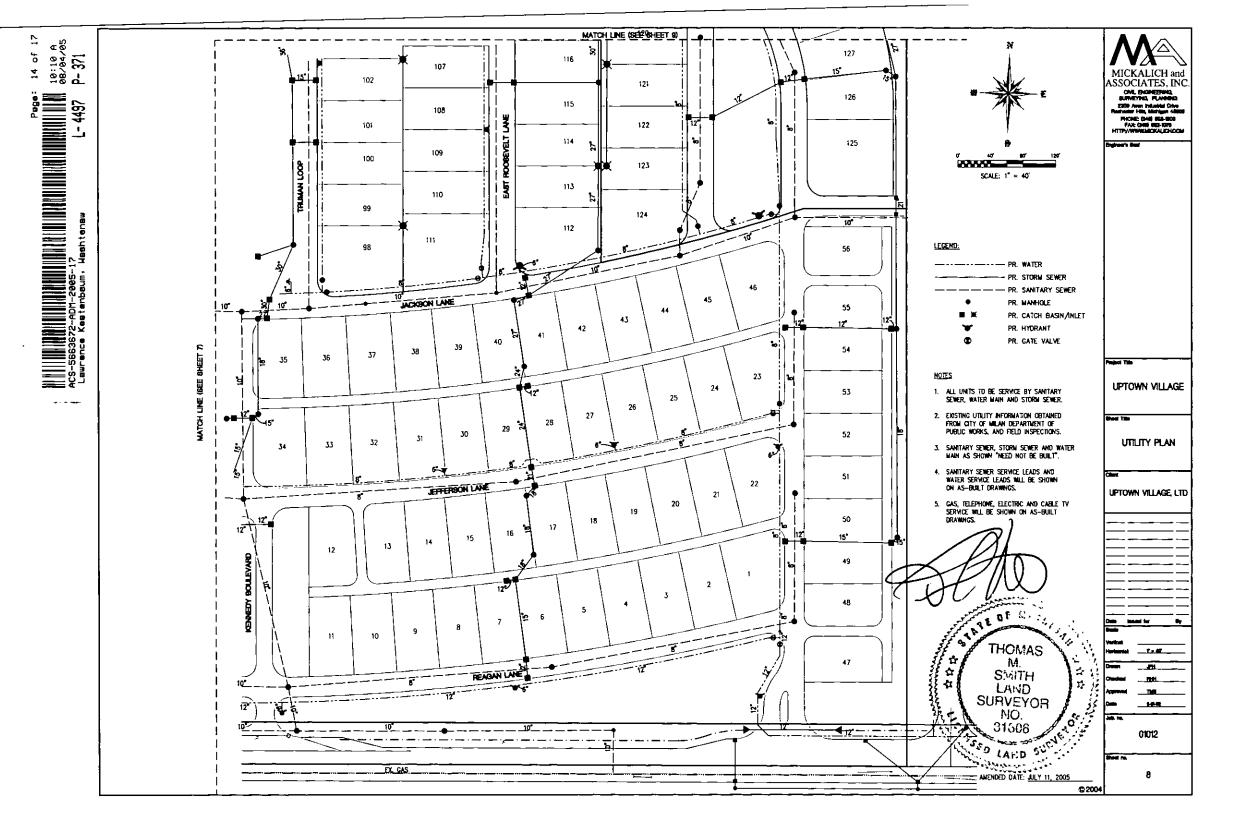

#### TITLE AND NATURE

The Condominium shall be known as UPTOWN VILLAGE, Washtenaw County Condominium Subdivision Plan No. 403 The engineering and architectural plans for the Project were approved in accordance with the requirements of the City of Milan, Washtenaw County, Michigan. The Condominium is established in accordance with the Act. The Units contained in the Condominium, including the number, boundaries, dimensions and area of each Unit therein are set forth completely in the Condominium Subdivision Plan attached as Exhibit "B" hereto. Each Unit is capable of individual utilization on account of having its own entrance from and exit to a Common Element of the Condominium. Each Co-owner in the Condominium shall have an exclusive right to his Unit and shall have undivided and inseparable rights to share with other Co-owners the Common Elements of the Condominium Project.

#### LEGAL DESCRIPTION

The land which is submitted to the Condominium Project established by this Master Deed is described as follows:

Part of the SE ¼ of Section 26, T.4S.,R.7E., City of Milan, Washtenaw County, Michigan, more particularly described as: Beginning at a point distant N. 88°50'20"E., 733.78 feet, along the South line of said section 26 from the South ¼ corner of said section 26; thence N.01°24'53" W., 331.08 feet; thence 46.98 feet along the arc of a curve to the left, radius 2,450.00 feet, central angle 0°05'55", chord bearing N.89°53'21"E., chord 46.97 feet; thence 31.68 feet along the arc of a curve to the left, radius 20.00 feet, central angle 90°45'16", chord bearing N.43°57'45"E., chord 28.47 feet; thence N.01°24'53"W., 205.82 feet; thence 709.37 feet along the arc of a curve to the left, radius 2224.00 feet, central angle 18°16'31", chord bearing N.79°45'25"E., chord 706.37 feet; thence N.88°35'07"E., 125.27 feet; thence S.01°24'53"E., 668.18 feet to the south line of said section 26; thence along said south line S.88°50'20"W., 890.50 feet to the point of beginning. Contains 11.93 acres and subject to the right of the public on Arkona Road, and to all easements and restrictions of record and all governmental limitations.

- 1. The General Common Elements are:
- A. <u>Land</u>. The land described in Article II hereof, other than portions thereof identified as Units.
- B. <u>Electrical</u>. The electrical transmission lines throughout the Project up to the point of lateral connection for Unit service, together with common lighting for the Project, if any is installed.
- C. <u>Cable Television</u>. The cable television system (if installed) throughout the Project up to the point of lateral connection for Unit service.
- D. <u>Telephone</u>. The telephone system throughout the Project up to the point of lateral connection for Unit service.
- E. <u>Gas.</u> The gas distribution system throughout the Project up to the point of lateral connection for Unit service.
- F. <u>Water</u>. The water distribution system throughout the Project up to the point of lateral connection for Unit service, including sprinkling system fixtures, connections and controls, if any, in the General Common Element areas.
- G. <u>Sanitary Sewer</u>. The sanitary sewer system throughout the Project up to the point of lateral connection for Unit service.
- H. <u>Storm Sewer System</u>. The storm sewer swales and ditches, mains, if applicable, leads and catch basins throughout the Project as depicted on the Condominium Subdivision Plan together with any detention area depicted as such on the Condominium Subdivision Plan.
- I. <u>Site Lighting</u>. The site lighting, including all wiring fixtures, posts and meters throughout the Project up to the perimeter of any Unit.
- J. <u>Telecommunications</u>. The telecommunications system, if and when it may be installed, including any security system up to the point of the ancillary connection for Unit service.
- K. <u>Roadways</u>. The collector roadways designated on Exhibit "B" which provide access to the Units.
- L. <u>Sidewalks</u>. All sidewalks located within the right of way and all other sidewalks designated as General Common Elements on Exhibit "B" hereto.
- M. <u>Swimming Pool and Clubhouse</u>. The swimming pool and clubhouse if and when they may be constructed.
- N. <u>Entry Boulevard Area.</u> The entry boulevard area and all improvements therein as designated on Exhibit "B" hereto.

#### 16. EASEMENTS FOR INGRESS AND EGRESS (REAR PRIVATE LANES)

Each Unit is subject to a private easement for ingress, egress and utilities (rear private lanes, or alleys) as depicted on the Condominium Subdivision Plan (Exhibit "B" hereto). The Association shall be responsible for the maintenance, repair, and replacement of the paved portion of the rear private lanes. The Association, acting through its Board of Directors, may promulgate such rules and regulations regarding the use of these rear private lanes as may be reasonable and necessary for the administration and use thereof by the Co-owners. Normal ingress and egress and use of these rear private lanes shall include use by family, guests, invitees, vendors, tradesmen, delivery persons and others bound to or returning from any Unit; provided, however, no Co-owner shall prohibit, restrict, limit or in any manner interfere with normal ingress and egress or use by any other Co-owner of any of the rear private lanes.