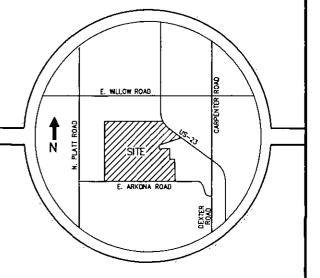

#### TITLE AND NATURE

The Condominium shall be known as UPTOWN VILLAGE, Washtenaw County Condominium Subdivision Plan No. 403 The engineering and architectural plans for the Project were approved in accordance with the requirements of the City of Milan, Washtenaw County, Michigan. The Condominium is established in accordance with the Act. The Units contained in the Condominium, including the number, boundaries, dimensions and area of each Unit therein are set forth completely in the Condominium Subdivision Plan attached as Exhibit "B" hereto. Each Unit is capable of individual utilization on account of having its own entrance from and exit to a Common Element of the Condominium. Each Co-owner in the Condominium shall have an exclusive right to his Unit and shall have undivided and inseparable rights to share with other Co-owners the Common Elements of the Condominium Project.

#### LEGAL DESCRIPTION

The land which is submitted to the Condominium Project established by this Master Deed is described as follows:

Part of the SE ¼ of Section 26, T.4S.,R.7E., City of Milan, Washtenaw County, Michigan, more particularly described as: Beginning at a point distant N. 88°50'20"E., 733.78 feet, along the South line of said section 26 from the South ¼ corner of said section 26; thence N.01°24'53" W., 331.08 feet; thence 46.98 feet along the arc of a curve to the left, radius 2,450.00 feet, central angle 0°05'55", chord bearing N.89°53'21"E., chord 46.97 feet; thence 31.68 feet along the arc of a curve to the left, radius 20.00 feet, central angle 90°45'16", chord bearing N.43°57'45"E., chord 28.47 feet; thence N.01°24'53"W., 205.82 feet; thence 709.37 feet along the arc of a curve to the left, radius 2224.00 feet, central angle 18°16'31", chord bearing N.79°45'25"E., chord 706.37 feet; thence N.88°35'07"E., 125.27 feet; thence S.01°24'53"E., 668.18 feet to the south line of said section 26; thence along said south line S.88°50'20"W., 890.50 feet to the point of beginning. Contains 11.93 acres and subject to the right of the public on Arkona Road, and to all easements and restrictions of record and all governmental limitations.