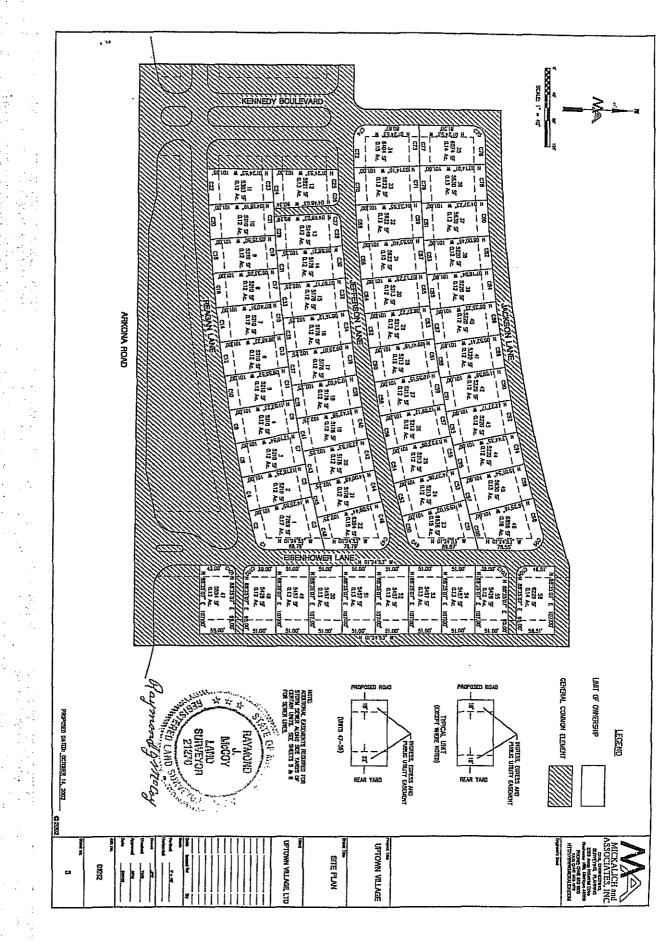

#### TITLE AND NATURE

The Condominium shall be known as UPTOWN VILLAGE, Washtenaw County Condominium Subdivision Plan No. 403 The engineering and architectural plans for the Project were approved in accordance with the requirements of the City of Milan, Washtenaw County, Michigan. The Condominium is established in accordance with the Act. The Units contained in the Condominium, including the number, boundaries, dimensions and area of each Unit therein are set forth completely in the Condominium Subdivision Plan attached as Exhibit "B" hereto. Each Unit is capable of individual utilization on account of having its own entrance from and exit to a Common Element of the Condominium. Each Co-owner in the Condominium shall have an exclusive right to his Unit and shall have undivided and inseparable rights to share with other Co-owners the Common Elements of the Condominium Project.

- 1. The General Common Elements are:
- A. <u>Land</u>. The land described in Article II hereof, other than portions thereof identified as Units.
- B. <u>Electrical</u>. The electrical transmission lines throughout the Project up to the point of lateral connection for Unit service, together with common lighting for the Project, if any is installed.
- C. <u>Cable Television</u>. The cable television system (if installed) throughout the Project up to the point of lateral connection for Unit service.
- D. <u>Telephone</u>. The telephone system throughout the Project up to the point of lateral connection for Unit service.
- E. <u>Gas.</u> The gas distribution system throughout the Project up to the point of lateral connection for Unit service.
- F. <u>Water</u>. The water distribution system throughout the Project up to the point of lateral connection for Unit service, including sprinkling system fixtures, connections and controls, if any, in the General Common Element areas.
- G. <u>Sanitary Sewer</u>. The sanitary sewer system throughout the Project up to the point of lateral connection for Unit service.
- H. <u>Storm Sewer System</u>. The storm sewer swales and ditches, mains, if applicable, leads and catch basins throughout the Project as depicted on the Condominium Subdivision Plan together with any detention area depicted as such on the Condominium Subdivision Plan.
- I. <u>Site Lighting</u>. The site lighting, including all wiring fixtures, posts and meters throughout the Project up to the perimeter of any Unit.
- J. <u>Telecommunications</u>. The telecommunications system, if and when it may be installed, including any security system up to the point of the ancillary connection for Unit service.
- K. <u>Roadways</u>. The collector roadways designated on Exhibit "B" which provide access to the Units.
- L. <u>Sidewalks</u>. All sidewalks located within the right of way and all other sidewalks designated as General Common Elements on Exhibit "B" hereto.
- M. <u>Swimming Pool and Clubhouse</u>. The swimming pool and clubhouse if and when they may be constructed.
- N. <u>Entry Boulevard Area.</u> The entry boulevard area and all improvements therein as designated on Exhibit "B" hereto.

- O. Wetlands and Open Areas. Wetlands, ponds and open areas designated on Exhibit "B" hereto within the boundaries of the Project, together with all improvements within such open areas and/or ponds including, without limitation, the clock tower, tot lots and fountains, if any.
- P. Other. Such other elements of the Project not herein designated as Common Elements which are not enclosed within the boundaries of a Unit and which are intended for common use or are necessary to the existence, upkeep and safety of the Project.

#### UNIT DESCRIPTION AND PERCENTAGE OF VALUE

- 1. <u>Description of Units</u>. Each Unit in the Condominium is described in this paragraph with reference to the Condominium Subdivision Plan of UPTOWN VILLAGE as surveyed by Mickalich and Associates, Inc. and attached hereto as Exhibit "B". Each Unit shall consist of the area contained within the Unit boundaries as shown in Exhibit "B" hereto and delineated with heavy outlines, together with all appurtenances thereto.
- 2. Percentage of Value. The percentage of value assigned to each Unit in UPTOWN VILLAGE shall be equal. The determination that percentages of value should be equal was made after reviewing the comparative characteristics of each Unit in the Project and concluding that there are not material differences among the Units insofar as the allocation of percentages of value is concerned. The percentage of value assigned to each Unit shall be determinative of each Co-owner's respective share of the Common Elements of the Condominium Project, the proportionate share of each respective Co-owner in the proceeds and the expenses of administration and the value of such Co-owner's vote at meetings of the Association. The total value of the Project is 100%.