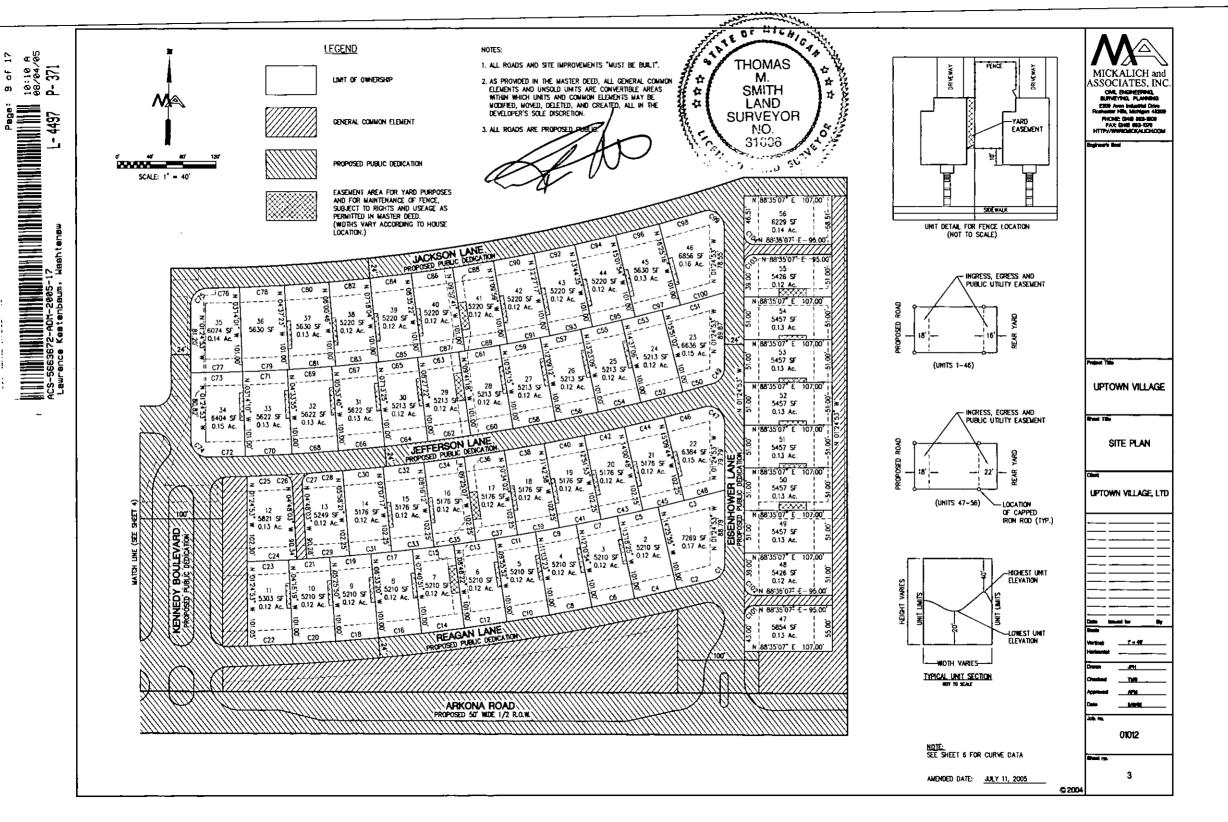

#### TITLE AND NATURE

The Condominium shall be known as UPTOWN VILLAGE, Washtenaw County Condominium Subdivision Plan No. 403 The engineering and architectural plans for the Project were approved in accordance with the requirements of the City of Milan, Washtenaw County, Michigan. The Condominium is established in accordance with the Act. The Units contained in the Condominium, including the number, boundaries, dimensions and area of each Unit therein are set forth completely in the Condominium Subdivision Plan attached as Exhibit "B" hereto. Each Unit is capable of individual utilization on account of having its own entrance from and exit to a Common Element of the Condominium. Each Co-owner in the Condominium shall have an exclusive right to his Unit and shall have undivided and inseparable rights to share with other Co-owners the Common Elements of the Condominium Project.

#### UNIT DESCRIPTION AND PERCENTAGE OF VALUE

- 1. <u>Description of Units</u>. Each Unit in the Condominium is described in this paragraph with reference to the Condominium Subdivision Plan of UPTOWN VILLAGE as surveyed by Mickalich and Associates, Inc. and attached hereto as Exhibit "B". Each Unit shall consist of the area contained within the Unit boundaries as shown in Exhibit "B" hereto and delineated with heavy outlines, together with all appurtenances thereto.
- 2. Percentage of Value. The percentage of value assigned to each Unit in UPTOWN VILLAGE shall be equal. The determination that percentages of value should be equal was made after reviewing the comparative characteristics of each Unit in the Project and concluding that there are not material differences among the Units insofar as the allocation of percentages of value is concerned. The percentage of value assigned to each Unit shall be determinative of each Co-owner's respective share of the Common Elements of the Condominium Project, the proportionate share of each respective Co-owner in the proceeds and the expenses of administration and the value of such Co-owner's vote at meetings of the Association. The total value of the Project is 100%.