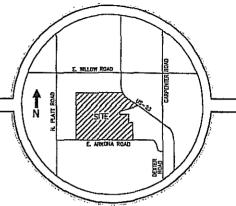

#### TITLE AND NATURE

The Condominium shall be known as UPTOWN VILLAGE, Washtenaw County Condominium Subdivision Plan No. 403 The engineering and architectural plans for the Project were approved in accordance with the requirements of the City of Milan, Washtenaw County, Michigan. The Condominium is established in accordance with the Act. The Units contained in the Condominium, including the number, boundaries, dimensions and area of each Unit therein are set forth completely in the Condominium Subdivision Plan attached as Exhibit "B" hereto. Each Unit is capable of individual utilization on account of having its own entrance from and exit to a Common Element of the Condominium. Each Co-owner in the Condominium shall have an exclusive right to his Unit and shall have undivided and inseparable rights to share with other Co-owners the Common Elements of the Condominium Project.

#### LEGAL DESCRIPTION

The land which is submitted to the Condominium Project established by this Master Deed is described as follows:

Part of the SE ¼ of Section 26, T.4S.,R.7E., City of Milan, Washtenaw County, Michigan, more particularly described as: Beginning at a point distant N. 88°50'20"E., 733.78 feet, along the South line of said section 26 from the South ¼ corner of said section 26; thence N.01°24'53" W., 331.08 feet; thence 46.98 feet along the arc of a curve to the left, radius 2,450.00 feet, central angle 0°05'55", chord bearing N.89°53'21"E., chord 46.97 feet; thence 31.68 feet along the arc of a curve to the left, radius 20.00 feet, central angle 90°45'16", chord bearing N.43°57'45"E., chord 28.47 feet; thence N.01°24'53"W., 205.82 feet; thence 709.37 feet along the arc of a curve to the left, radius 2224.00 feet, central angle 18°16'31", chord bearing N.79°45'25"E., chord 706.37 feet; thence N.88°35'07"E., 125.27 feet; thence S.01°24'53"E., 668.18 feet to the south line of said section 26; thence along said south line S.88°50'20"W., 890.50 feet to the point of beginning. Contains 11.93 acres and subject to the right of the public on Arkona Road, and to all easements and restrictions of record and all governmental limitations.