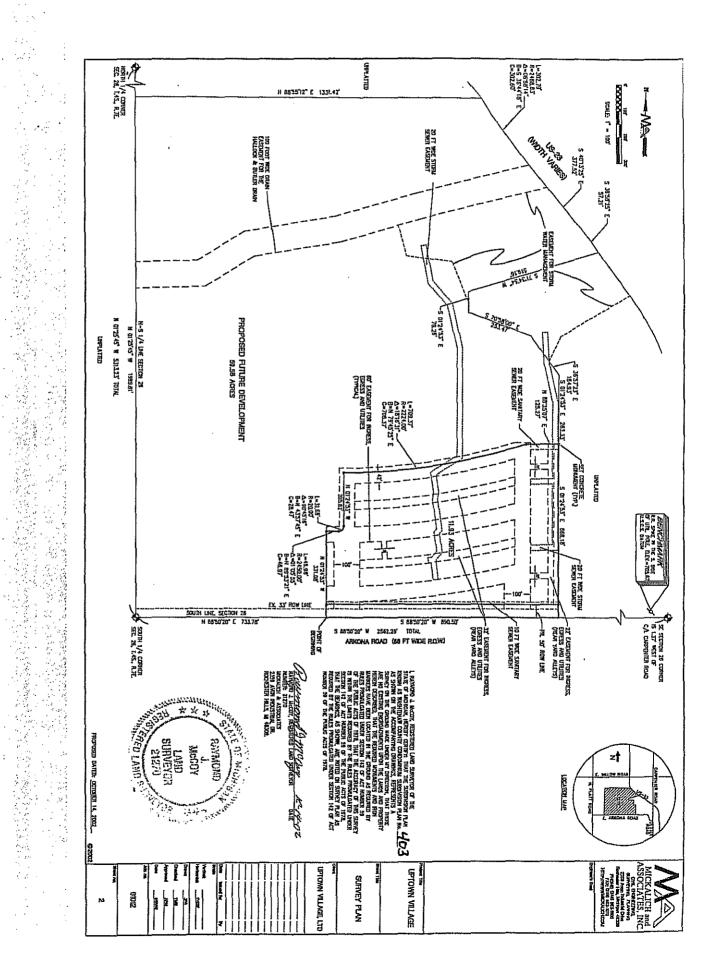

#### LEGAL DESCRIPTION

The land which is submitted to the Condominium Project established by this Master Deed is described as follows:

Part of the SE ¼ of Section 26, T.4S.,R.7E., City of Milan, Washtenaw County, Michigan, more particularly described as: Beginning at a point distant N. 88°50'20"E., 733.78 feet, along the South line of said section 26 from the South ¼ corner of said section 26; thence N.01°24'53" W., 331.08 feet; thence 46.98 feet along the arc of a curve to the left, radius 2,450.00 feet, central angle 0°05'55", chord bearing N.89°53'21"E., chord 46.97 feet; thence 31.68 feet along the arc of a curve to the left, radius 20.00 feet, central angle 90°45'16", chord bearing N.43°57'45"E., chord 28.47 feet; thence N.01°24'53"W., 205.82 feet; thence 709.37 feet along the arc of a curve to the left, radius 2224.00 feet, central angle 18°16'31", chord bearing N.79°45'25"E., chord 706.37 feet; thence N.88°35'07"E., 125.27 feet; thence S.01°24'53"E., 668.18 feet to the south line of said section 26; thence along said south line S.88°50'20"W., 890.50 feet to the point of beginning. Contains 11.93 acres and subject to the right of the public on Arkona Road, and to all easements and restrictions of record and all governmental limitations.

#### UNIT DESCRIPTION AND PERCENTAGE OF VALUE

- 1. <u>Description of Units</u>. Each Unit in the Condominium is described in this paragraph with reference to the Condominium Subdivision Plan of UPTOWN VILLAGE as surveyed by Mickalich and Associates, Inc. and attached hereto as Exhibit "B". Each Unit shall consist of the area contained within the Unit boundaries as shown in Exhibit "B" hereto and delineated with heavy outlines, together with all appurtenances thereto.
- 2. Percentage of Value. The percentage of value assigned to each Unit in UPTOWN VILLAGE shall be equal. The determination that percentages of value should be equal was made after reviewing the comparative characteristics of each Unit in the Project and concluding that there are not material differences among the Units insofar as the allocation of percentages of value is concerned. The percentage of value assigned to each Unit shall be determinative of each Co-owner's respective share of the Common Elements of the Condominium Project, the proportionate share of each respective Co-owner in the proceeds and the expenses of administration and the value of such Co-owner's vote at meetings of the Association. The total value of the Project is 100%.