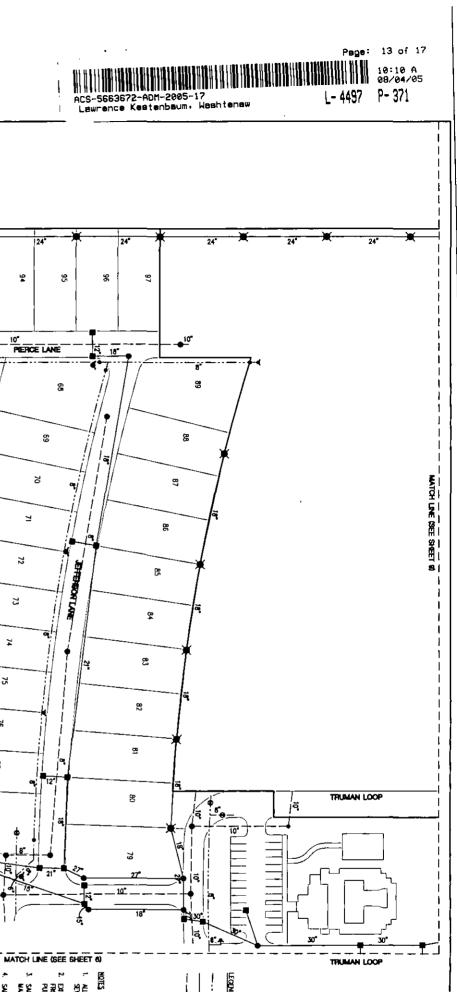

#### TITLE AND NATURE

The Condominium shall be known as UPTOWN VILLAGE, Washtenaw County Condominium Subdivision Plan No. 403 The engineering and architectural plans for the Project were approved in accordance with the requirements of the City of Milan, Washtenaw County, Michigan. The Condominium is established in accordance with the Act. The Units contained in the Condominium, including the number, boundaries, dimensions and area of each Unit therein are set forth completely in the Condominium Subdivision Plan attached as Exhibit "B" hereto. Each Unit is capable of individual utilization on account of having its own entrance from and exit to a Common Element of the Condominium. Each Co-owner in the Condominium shall have an exclusive right to his Unit and shall have undivided and inseparable rights to share with other Co-owners the Common Elements of the Condominium Project.

#### LEGAL DESCRIPTION

The land which is submitted to the Condominium Project established by this Master Deed is described as follows:

Part of the SE ¼ of Section 26, T.4S.,R.7E., City of Milan, Washtenaw County, Michigan, more particularly described as: Beginning at a point distant N. 88°50'20"E., 733.78 feet, along the South line of said section 26 from the South ¼ corner of said section 26; thence N.01°24'53" W., 331.08 feet; thence 46.98 feet along the arc of a curve to the left, radius 2,450.00 feet, central angle 0°05'55", chord bearing N.89°53'21"E., chord 46.97 feet; thence 31.68 feet along the arc of a curve to the left, radius 20.00 feet, central angle 90°45'16", chord bearing N.43°57'45"E., chord 28.47 feet; thence N.01°24'53"W., 205.82 feet; thence 709.37 feet along the arc of a curve to the left, radius 2224.00 feet, central angle 18°16'31", chord bearing N.79°45'25"E., chord 706.37 feet; thence N.88°35'07"E., 125.27 feet; thence S.01°24'53"E., 668.18 feet to the south line of said section 26; thence along said south line S.88°50'20"W., 890.50 feet to the point of beginning. Contains 11.93 acres and subject to the right of the public on Arkona Road, and to all easements and restrictions of record and all governmental limitations.

- 1. The General Common Elements are:
- A. <u>Land</u>. The land described in Article II hereof, other than portions thereof identified as Units.
- B. <u>Electrical</u>. The electrical transmission lines throughout the Project up to the point of lateral connection for Unit service, together with common lighting for the Project, if any is installed.
- C. <u>Cable Television</u>. The cable television system (if installed) throughout the Project up to the point of lateral connection for Unit service.
- D. <u>Telephone</u>. The telephone system throughout the Project up to the point of lateral connection for Unit service.
- E. <u>Gas.</u> The gas distribution system throughout the Project up to the point of lateral connection for Unit service.
- F. <u>Water</u>. The water distribution system throughout the Project up to the point of lateral connection for Unit service, including sprinkling system fixtures, connections and controls, if any, in the General Common Element areas.
- G. <u>Sanitary Sewer</u>. The sanitary sewer system throughout the Project up to the point of lateral connection for Unit service.
- H. <u>Storm Sewer System</u>. The storm sewer swales and ditches, mains, if applicable, leads and catch basins throughout the Project as depicted on the Condominium Subdivision Plan together with any detention area depicted as such on the Condominium Subdivision Plan.
- I. <u>Site Lighting</u>. The site lighting, including all wiring fixtures, posts and meters throughout the Project up to the perimeter of any Unit.
- J. <u>Telecommunications</u>. The telecommunications system, if and when it may be installed, including any security system up to the point of the ancillary connection for Unit service.
- K. <u>Roadways</u>. The collector roadways designated on Exhibit "B" which provide access to the Units.
- L. <u>Sidewalks</u>. All sidewalks located within the right of way and all other sidewalks designated as General Common Elements on Exhibit "B" hereto.
- M. <u>Swimming Pool and Clubhouse</u>. The swimming pool and clubhouse if and when they may be constructed.
- N. <u>Entry Boulevard Area.</u> The entry boulevard area and all improvements therein as designated on Exhibit "B" hereto.

#### 16. EASEMENTS FOR INGRESS AND EGRESS (REAR PRIVATE LANES)

Each Unit is subject to a private easement for ingress, egress and utilities (rear private lanes, or alleys) as depicted on the Condominium Subdivision Plan (Exhibit "B" hereto). The Association shall be responsible for the maintenance, repair, and replacement of the paved portion of the rear private lanes. The Association, acting through its Board of Directors, may promulgate such rules and regulations regarding the use of these rear private lanes as may be reasonable and necessary for the administration and use thereof by the Co-owners. Normal ingress and egress and use of these rear private lanes shall include use by family, guests, invitees, vendors, tradesmen, delivery persons and others bound to or returning from any Unit; provided, however, no Co-owner shall prohibit, restrict, limit or in any manner interfere with normal ingress and egress or use by any other Co-owner of any of the rear private lanes.