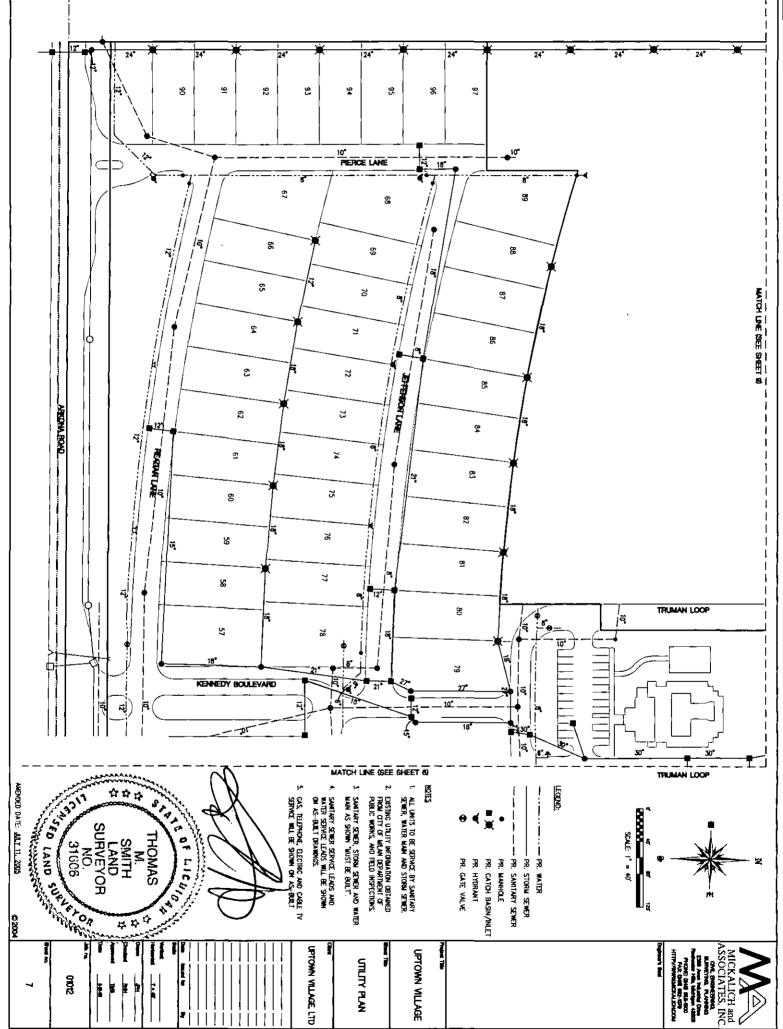

#### TITLE AND NATURE

The Condominium shall be known as UPTOWN VILLAGE, Washtenaw County Condominium Subdivision Plan No. 403 The engineering and architectural plans for the Project were approved in accordance with the requirements of the City of Milan, Washtenaw County, Michigan. The Condominium is established in accordance with the Act. The Units contained in the Condominium, including the number, boundaries, dimensions and area of each Unit therein are set forth completely in the Condominium Subdivision Plan attached as Exhibit "B" hereto. Each Unit is capable of individual utilization on account of having its own entrance from and exit to a Common Element of the Condominium. Each Co-owner in the Condominium shall have an exclusive right to his Unit and shall have undivided and inseparable rights to share with other Co-owners the Common Elements of the Condominium Project.

#### LEGAL DESCRIPTION

The land which is submitted to the Condominium Project established by this Master Deed is described as follows:

Part of the SE ¼ of Section 26, T.4S.,R.7E., City of Milan, Washtenaw County, Michigan, more particularly described as: Beginning at a point distant N. 88°50'20"E., 733.78 feet, along the South line of said section 26 from the South ¼ corner of said section 26; thence N.01°24'53" W., 331.08 feet; thence 46.98 feet along the arc of a curve to the left, radius 2,450.00 feet, central angle 0°05'55", chord bearing N.89°53'21"E., chord 46.97 feet; thence 31.68 feet along the arc of a curve to the left, radius 20.00 feet, central angle 90°45'16", chord bearing N.43°57'45"E., chord 28.47 feet; thence N.01°24'53"W., 205.82 feet; thence 709.37 feet along the arc of a curve to the left, radius 2224.00 feet, central angle 18°16'31", chord bearing N.79°45'25"E., chord 706.37 feet; thence N.88°35'07"E., 125.27 feet; thence S.01°24'53"E., 668.18 feet to the south line of said section 26; thence along said south line S.88°50'20"W., 890.50 feet to the point of beginning. Contains 11.93 acres and subject to the right of the public on Arkona Road, and to all easements and restrictions of record and all governmental limitations.

- 1. The General Common Elements are:
- A. <u>Land</u>. The land described in Article II hereof, other than portions thereof identified as Units.
- B. <u>Electrical</u>. The electrical transmission lines throughout the Project up to the point of lateral connection for Unit service, together with common lighting for the Project, if any is installed.
- C. <u>Cable Television</u>. The cable television system (if installed) throughout the Project up to the point of lateral connection for Unit service.
- D. <u>Telephone</u>. The telephone system throughout the Project up to the point of lateral connection for Unit service.
- E. <u>Gas.</u> The gas distribution system throughout the Project up to the point of lateral connection for Unit service.
- F. <u>Water</u>. The water distribution system throughout the Project up to the point of lateral connection for Unit service, including sprinkling system fixtures, connections and controls, if any, in the General Common Element areas.
- G. <u>Sanitary Sewer</u>. The sanitary sewer system throughout the Project up to the point of lateral connection for Unit service.
- H. <u>Storm Sewer System</u>. The storm sewer swales and ditches, mains, if applicable, leads and catch basins throughout the Project as depicted on the Condominium Subdivision Plan together with any detention area depicted as such on the Condominium Subdivision Plan.
- I. <u>Site Lighting</u>. The site lighting, including all wiring fixtures, posts and meters throughout the Project up to the perimeter of any Unit.
- J. <u>Telecommunications</u>. The telecommunications system, if and when it may be installed, including any security system up to the point of the ancillary connection for Unit service.
- K. <u>Roadways</u>. The collector roadways designated on Exhibit "B" which provide access to the Units.
- L. <u>Sidewalks</u>. All sidewalks located within the right of way and all other sidewalks designated as General Common Elements on Exhibit "B" hereto.
- M. <u>Swimming Pool and Clubhouse</u>. The swimming pool and clubhouse if and when they may be constructed.
- N. <u>Entry Boulevard Area.</u> The entry boulevard area and all improvements therein as designated on Exhibit "B" hereto.

#### 16. EASEMENTS FOR INGRESS AND EGRESS (REAR PRIVATE LANES)

Each Unit is subject to a private easement for ingress, egress and utilities (rear private lanes, or alleys) as depicted on the Condominium Subdivision Plan (Exhibit "B" hereto). The Association shall be responsible for the maintenance, repair, and replacement of the paved portion of the rear private lanes. The Association, acting through its Board of Directors, may promulgate such rules and regulations regarding the use of these rear private lanes as may be reasonable and necessary for the administration and use thereof by the Co-owners. Normal ingress and egress and use of these rear private lanes shall include use by family, guests, invitees, vendors, tradesmen, delivery persons and others bound to or returning from any Unit; provided, however, no Co-owner shall prohibit, restrict, limit or in any manner interfere with normal ingress and egress or use by any other Co-owner of any of the rear private lanes.