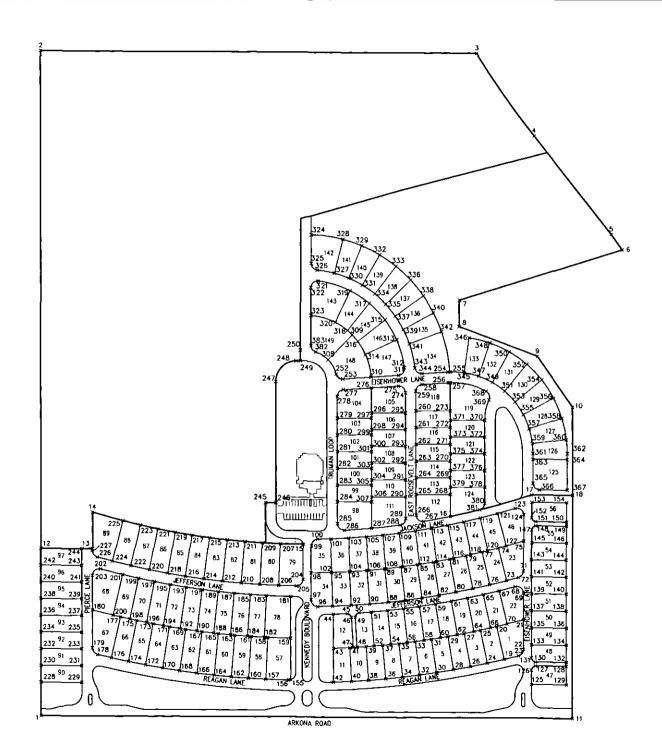

#### TITLE AND NATURE

The Condominium shall be known as UPTOWN VILLAGE, Washtenaw County Condominium Subdivision Plan No. 403 The engineering and architectural plans for the Project were approved in accordance with the requirements of the City of Milan, Washtenaw County, Michigan. The Condominium is established in accordance with the Act. The Units contained in the Condominium, including the number, boundaries, dimensions and area of each Unit therein are set forth completely in the Condominium Subdivision Plan attached as Exhibit "B" hereto. Each Unit is capable of individual utilization on account of having its own entrance from and exit to a Common Element of the Condominium. Each Co-owner in the Condominium shall have an exclusive right to his Unit and shall have undivided and inseparable rights to share with other Co-owners the Common Elements of the Condominium Project.

#### LEGAL DESCRIPTION

The land which is submitted to the Condominium Project established by this Master Deed is described as follows:

Part of the SE ¼ of Section 26, T.4S.,R.7E., City of Milan, Washtenaw County, Michigan, more particularly described as: Beginning at a point distant N. 88°50'20"E., 733.78 feet, along the South line of said section 26 from the South ¼ corner of said section 26; thence N.01°24'53" W., 331.08 feet; thence 46.98 feet along the arc of a curve to the left, radius 2,450.00 feet, central angle 0°05'55", chord bearing N.89°53'21"E., chord 46.97 feet; thence 31.68 feet along the arc of a curve to the left, radius 20.00 feet, central angle 90°45'16", chord bearing N.43°57'45"E., chord 28.47 feet; thence N.01°24'53"W., 205.82 feet; thence 709.37 feet along the arc of a curve to the left, radius 2224.00 feet, central angle 18°16'31", chord bearing N.79°45'25"E., chord 706.37 feet; thence N.88°35'07"E., 125.27 feet; thence S.01°24'53"E., 668.18 feet to the south line of said section 26; thence along said south line S.88°50'20"W., 890.50 feet to the point of beginning. Contains 11.93 acres and subject to the right of the public on Arkona Road, and to all easements and restrictions of record and all governmental limitations.

#### UNIT DESCRIPTION AND PERCENTAGE OF VALUE

- 1. <u>Description of Units</u>. Each Unit in the Condominium is described in this paragraph with reference to the Condominium Subdivision Plan of UPTOWN VILLAGE as surveyed by Mickalich and Associates, Inc. and attached hereto as Exhibit "B". Each Unit shall consist of the area contained within the Unit boundaries as shown in Exhibit "B" hereto and delineated with heavy outlines, together with all appurtenances thereto.
- 2. Percentage of Value. The percentage of value assigned to each Unit in UPTOWN VILLAGE shall be equal. The determination that percentages of value should be equal was made after reviewing the comparative characteristics of each Unit in the Project and concluding that there are not material differences among the Units insofar as the allocation of percentages of value is concerned. The percentage of value assigned to each Unit shall be determinative of each Co-owner's respective share of the Common Elements of the Condominium Project, the proportionate share of each respective Co-owner in the proceeds and the expenses of administration and the value of such Co-owner's vote at meetings of the Association. The total value of the Project is 100%.

#### **EXPANSION OF CONDOMINIUM**

1. <u>Area of Future Development</u>. The Condominum established pursuant to the initial Master Deed of UPTOWN VILLAGE, and consisting of 56 Units, is intended to be the first phase of an expandable Condominium under the Act to contain in its entirety a maximum of 304 Units. Additional Units, if any, will be constructed upon all or some portion or portions of the following described land: