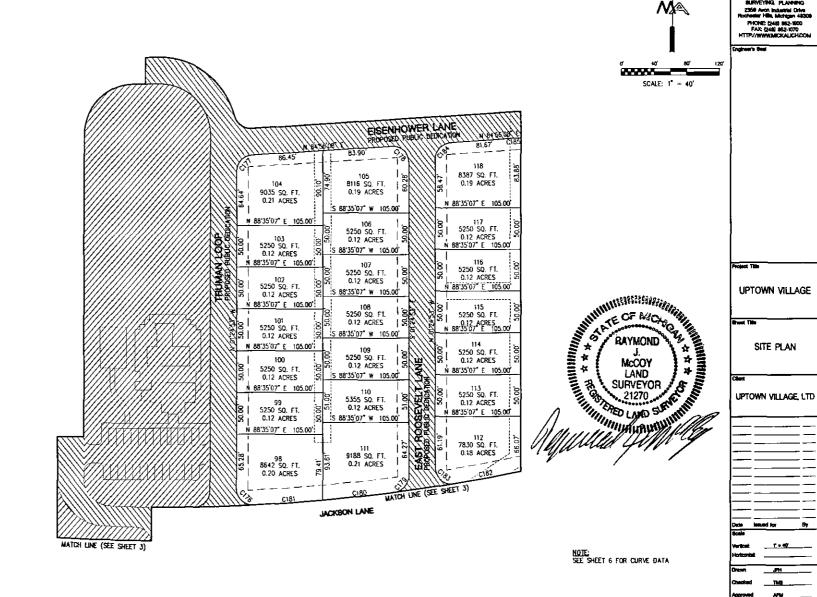

#### TITLE AND NATURE

The Condominium shall be known as UPTOWN VILLAGE, Washtenaw County Condominium Subdivision Plan No. 403 The engineering and architectural plans for the Project were approved in accordance with the requirements of the City of Milan, Washtenaw County, Michigan. The Condominium is established in accordance with the Act. The Units contained in the Condominium, including the number, boundaries, dimensions and area of each Unit therein are set forth completely in the Condominium Subdivision Plan attached as Exhibit "B" hereto. Each Unit is capable of individual utilization on account of having its own entrance from and exit to a Common Element of the Condominium. Each Co-owner in the Condominium shall have an exclusive right to his Unit and shall have undivided and inseparable rights to share with other Co-owners the Common Elements of the Condominium Project.

#### LEGAL DESCRIPTION

The land which is submitted to the Condominium Project established by this Master Deed is described as follows:

Part of the SE ¼ of Section 26, T.4S.,R.7E., City of Milan, Washtenaw County, Michigan, more particularly described as: Beginning at a point distant N. 88°50'20"E., 733.78 feet, along the South line of said section 26 from the South ¼ corner of said section 26; thence N.01°24'53" W., 331.08 feet; thence 46.98 feet along the arc of a curve to the left, radius 2,450.00 feet, central angle 0°05'55", chord bearing N.89°53'21"E., chord 46.97 feet; thence 31.68 feet along the arc of a curve to the left, radius 20.00 feet, central angle 90°45'16", chord bearing N.43°57'45"E., chord 28.47 feet; thence N.01°24'53"W., 205.82 feet; thence 709.37 feet along the arc of a curve to the left, radius 2224.00 feet, central angle 18°16'31", chord bearing N.79°45'25"E., chord 706.37 feet; thence N.88°35'07"E., 125.27 feet; thence S.01°24'53"E., 668.18 feet to the south line of said section 26; thence along said south line S.88°50'20"W., 890.50 feet to the point of beginning. Contains 11.93 acres and subject to the right of the public on Arkona Road, and to all easements and restrictions of record and all governmental limitations.

#### UNIT DESCRIPTION AND PERCENTAGE OF VALUE

- 1. <u>Description of Units</u>. Each Unit in the Condominium is described in this paragraph with reference to the Condominium Subdivision Plan of UPTOWN VILLAGE as surveyed by Mickalich and Associates, Inc. and attached hereto as Exhibit "B". Each Unit shall consist of the area contained within the Unit boundaries as shown in Exhibit "B" hereto and delineated with heavy outlines, together with all appurtenances thereto.
- 2. Percentage of Value. The percentage of value assigned to each Unit in UPTOWN VILLAGE shall be equal. The determination that percentages of value should be equal was made after reviewing the comparative characteristics of each Unit in the Project and concluding that there are not material differences among the Units insofar as the allocation of percentages of value is concerned. The percentage of value assigned to each Unit shall be determinative of each Co-owner's respective share of the Common Elements of the Condominium Project, the proportionate share of each respective Co-owner in the proceeds and the expenses of administration and the value of such Co-owner's vote at meetings of the Association. The total value of the Project is 100%.