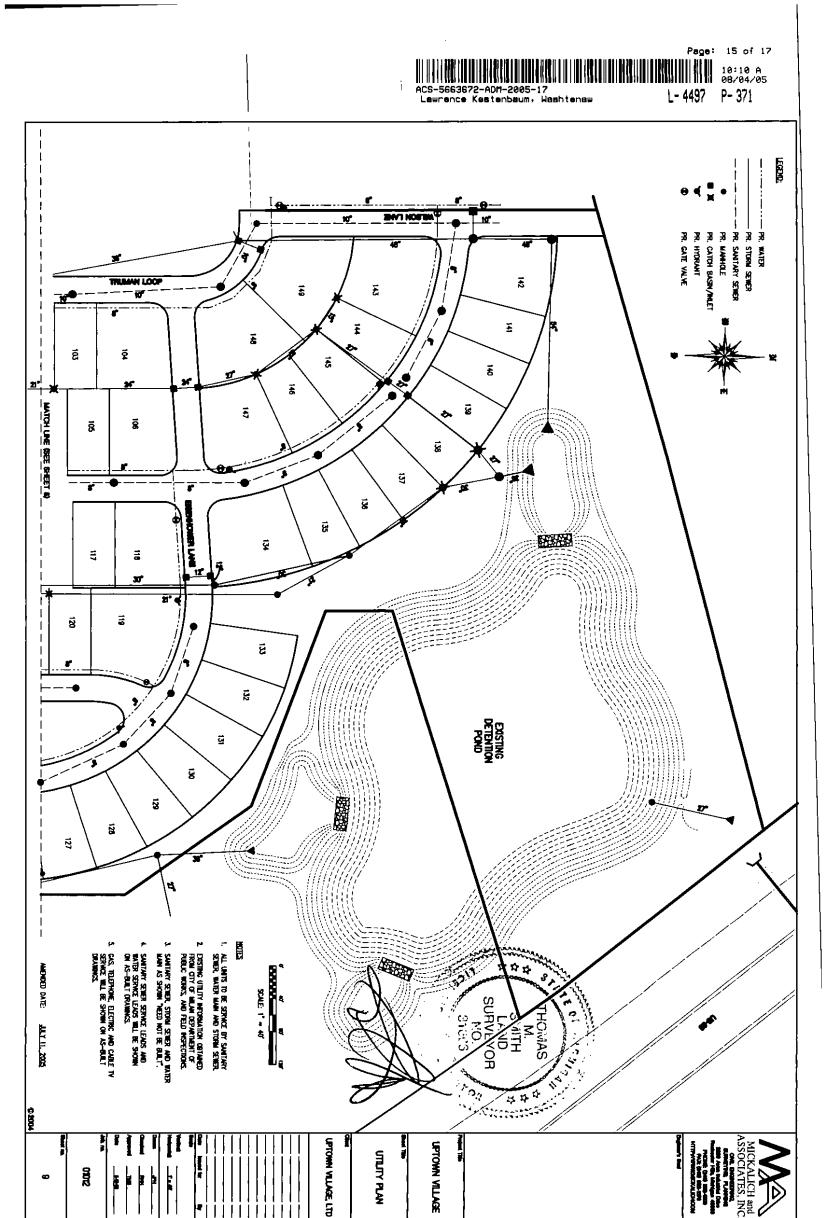

#### TITLE AND NATURE

The Condominium shall be known as UPTOWN VILLAGE, Washtenaw County Condominium Subdivision Plan No. 403 The engineering and architectural plans for the Project were approved in accordance with the requirements of the City of Milan, Washtenaw County, Michigan. The Condominium is established in accordance with the Act. The Units contained in the Condominium, including the number, boundaries, dimensions and area of each Unit therein are set forth completely in the Condominium Subdivision Plan attached as Exhibit "B" hereto. Each Unit is capable of individual utilization on account of having its own entrance from and exit to a Common Element of the Condominium. Each Co-owner in the Condominium shall have an exclusive right to his Unit and shall have undivided and inseparable rights to share with other Co-owners the Common Elements of the Condominium Project.

#### LEGAL DESCRIPTION

The land which is submitted to the Condominium Project established by this Master Deed is described as follows:

Part of the SE ¼ of Section 26, T.4S.,R.7E., City of Milan, Washtenaw County, Michigan, more particularly described as: Beginning at a point distant N. 88°50'20"E., 733.78 feet, along the South line of said section 26 from the South ¼ corner of said section 26; thence N.01°24'53" W., 331.08 feet; thence 46.98 feet along the arc of a curve to the left, radius 2,450.00 feet, central angle 0°05'55", chord bearing N.89°53'21"E., chord 46.97 feet; thence 31.68 feet along the arc of a curve to the left, radius 20.00 feet, central angle 90°45'16", chord bearing N.43°57'45"E., chord 28.47 feet; thence N.01°24'53"W., 205.82 feet; thence 709.37 feet along the arc of a curve to the left, radius 2224.00 feet, central angle 18°16'31", chord bearing N.79°45'25"E., chord 706.37 feet; thence N.88°35'07"E., 125.27 feet; thence S.01°24'53"E., 668.18 feet to the south line of said section 26; thence along said south line S.88°50'20"W., 890.50 feet to the point of beginning. Contains 11.93 acres and subject to the right of the public on Arkona Road, and to all easements and restrictions of record and all governmental limitations.

- 1. The General Common Elements are:
- A. <u>Land</u>. The land described in Article II hereof, other than portions thereof identified as Units.
- B. <u>Electrical</u>. The electrical transmission lines throughout the Project up to the point of lateral connection for Unit service, together with common lighting for the Project, if any is installed.
- C. <u>Cable Television</u>. The cable television system (if installed) throughout the Project up to the point of lateral connection for Unit service.
- D. <u>Telephone</u>. The telephone system throughout the Project up to the point of lateral connection for Unit service.
- E. <u>Gas.</u> The gas distribution system throughout the Project up to the point of lateral connection for Unit service.
- F. <u>Water</u>. The water distribution system throughout the Project up to the point of lateral connection for Unit service, including sprinkling system fixtures, connections and controls, if any, in the General Common Element areas.
- G. <u>Sanitary Sewer</u>. The sanitary sewer system throughout the Project up to the point of lateral connection for Unit service.
- H. <u>Storm Sewer System</u>. The storm sewer swales and ditches, mains, if applicable, leads and catch basins throughout the Project as depicted on the Condominium Subdivision Plan together with any detention area depicted as such on the Condominium Subdivision Plan.
- I. <u>Site Lighting</u>. The site lighting, including all wiring fixtures, posts and meters throughout the Project up to the perimeter of any Unit.
- J. <u>Telecommunications</u>. The telecommunications system, if and when it may be installed, including any security system up to the point of the ancillary connection for Unit service.
- K. <u>Roadways</u>. The collector roadways designated on Exhibit "B" which provide access to the Units.
- L. <u>Sidewalks</u>. All sidewalks located within the right of way and all other sidewalks designated as General Common Elements on Exhibit "B" hereto.
- M. <u>Swimming Pool and Clubhouse</u>. The swimming pool and clubhouse if and when they may be constructed.
- N. <u>Entry Boulevard Area.</u> The entry boulevard area and all improvements therein as designated on Exhibit "B" hereto.

#### 16. EASEMENTS FOR INGRESS AND EGRESS (REAR PRIVATE LANES)

Each Unit is subject to a private easement for ingress, egress and utilities (rear private lanes, or alleys) as depicted on the Condominium Subdivision Plan (Exhibit "B" hereto). The Association shall be responsible for the maintenance, repair, and replacement of the paved portion of the rear private lanes. The Association, acting through its Board of Directors, may promulgate such rules and regulations regarding the use of these rear private lanes as may be reasonable and necessary for the administration and use thereof by the Co-owners. Normal ingress and egress and use of these rear private lanes shall include use by family, guests, invitees, vendors, tradesmen, delivery persons and others bound to or returning from any Unit; provided, however, no Co-owner shall prohibit, restrict, limit or in any manner interfere with normal ingress and egress or use by any other Co-owner of any of the rear private lanes.