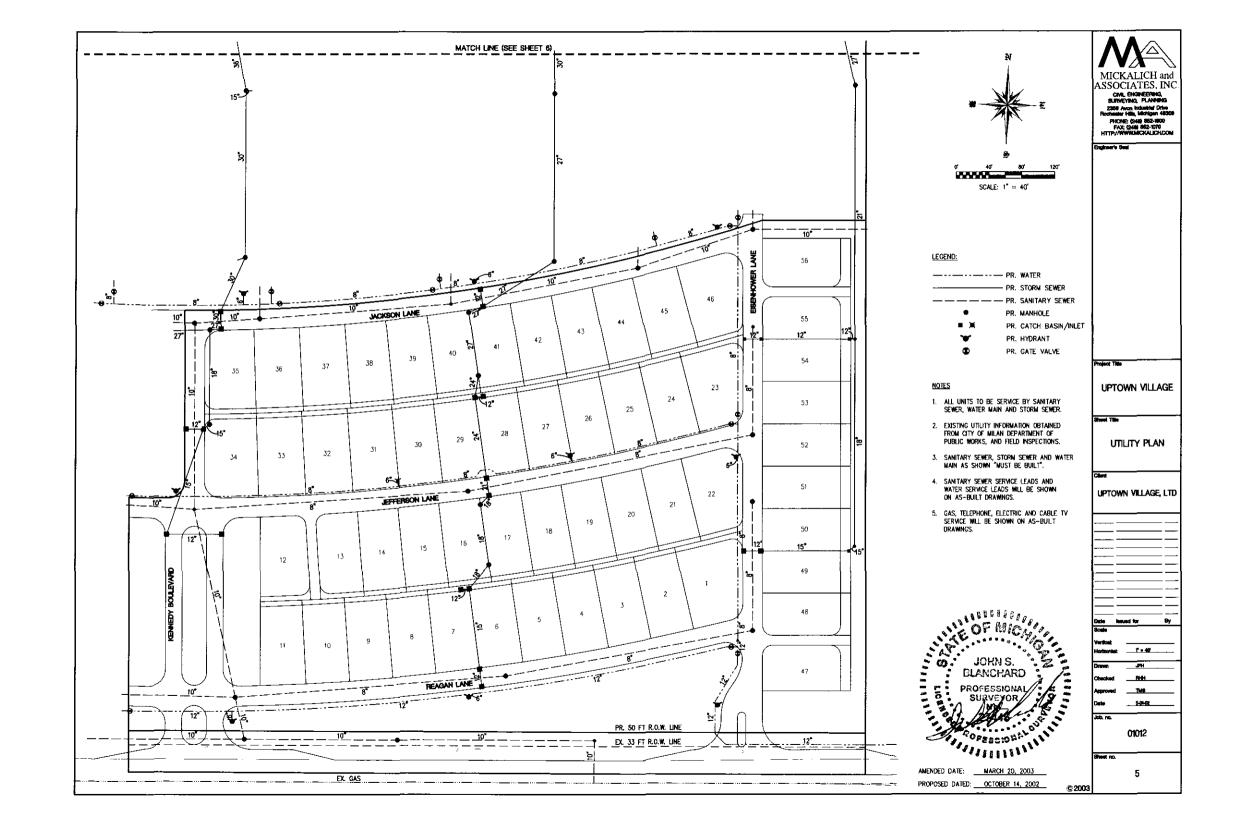

#### TITLE AND NATURE

The Condominium shall be known as UPTOWN VILLAGE, Washtenaw County Condominium Subdivision Plan No. 403 The engineering and architectural plans for the Project were approved in accordance with the requirements of the City of Milan, Washtenaw County, Michigan. The Condominium is established in accordance with the Act. The Units contained in the Condominium, including the number, boundaries, dimensions and area of each Unit therein are set forth completely in the Condominium Subdivision Plan attached as Exhibit "B" hereto. Each Unit is capable of individual utilization on account of having its own entrance from and exit to a Common Element of the Condominium. Each Co-owner in the Condominium shall have an exclusive right to his Unit and shall have undivided and inseparable rights to share with other Co-owners the Common Elements of the Condominium Project.

#### LEGAL DESCRIPTION

The land which is submitted to the Condominium Project established by this Master Deed is described as follows:

Part of the SE ¼ of Section 26, T.4S.,R.7E., City of Milan, Washtenaw County, Michigan, more particularly described as: Beginning at a point distant N. 88°50'20"E., 733.78 feet, along the South line of said section 26 from the South ¼ corner of said section 26; thence N.01°24'53" W., 331.08 feet; thence 46.98 feet along the arc of a curve to the left, radius 2,450.00 feet, central angle 0°05'55", chord bearing N.89°53'21"E., chord 46.97 feet; thence 31.68 feet along the arc of a curve to the left, radius 20.00 feet, central angle 90°45'16", chord bearing N.43°57'45"E., chord 28.47 feet; thence N.01°24'53"W., 205.82 feet; thence 709.37 feet along the arc of a curve to the left, radius 2224.00 feet, central angle 18°16'31", chord bearing N.79°45'25"E., chord 706.37 feet; thence N.88°35'07"E., 125.27 feet; thence S.01°24'53"E., 668.18 feet to the south line of said section 26; thence along said south line S.88°50'20"W., 890.50 feet to the point of beginning. Contains 11.93 acres and subject to the right of the public on Arkona Road, and to all easements and restrictions of record and all governmental limitations.

- 1. The General Common Elements are:
- A. <u>Land</u>. The land described in Article II hereof, other than portions thereof identified as Units.
- B. <u>Electrical</u>. The electrical transmission lines throughout the Project up to the point of lateral connection for Unit service, together with common lighting for the Project, if any is installed.
- C. <u>Cable Television</u>. The cable television system (if installed) throughout the Project up to the point of lateral connection for Unit service.
- D. <u>Telephone</u>. The telephone system throughout the Project up to the point of lateral connection for Unit service.
- E. <u>Gas.</u> The gas distribution system throughout the Project up to the point of lateral connection for Unit service.
- F. <u>Water</u>. The water distribution system throughout the Project up to the point of lateral connection for Unit service, including sprinkling system fixtures, connections and controls, if any, in the General Common Element areas.
- G. <u>Sanitary Sewer</u>. The sanitary sewer system throughout the Project up to the point of lateral connection for Unit service.
- H. <u>Storm Sewer System</u>. The storm sewer swales and ditches, mains, if applicable, leads and catch basins throughout the Project as depicted on the Condominium Subdivision Plan together with any detention area depicted as such on the Condominium Subdivision Plan.
- I. <u>Site Lighting</u>. The site lighting, including all wiring fixtures, posts and meters throughout the Project up to the perimeter of any Unit.
- J. <u>Telecommunications</u>. The telecommunications system, if and when it may be installed, including any security system up to the point of the ancillary connection for Unit service.
- K. <u>Roadways</u>. The collector roadways designated on Exhibit "B" which provide access to the Units.
- L. <u>Sidewalks</u>. All sidewalks located within the right of way and all other sidewalks designated as General Common Elements on Exhibit "B" hereto.
- M. <u>Swimming Pool and Clubhouse</u>. The swimming pool and clubhouse if and when they may be constructed.
- N. <u>Entry Boulevard Area.</u> The entry boulevard area and all improvements therein as designated on Exhibit "B" hereto.

- O. Wetlands and Open Areas. Wetlands, ponds and open areas designated on Exhibit "B" hereto within the boundaries of the Project, together with all improvements within such open areas and/or ponds including, without limitation, the clock tower, tot lots and fountains, if any.
- P. Other. Such other elements of the Project not herein designated as Common Elements which are not enclosed within the boundaries of a Unit and which are intended for common use or are necessary to the existence, upkeep and safety of the Project.