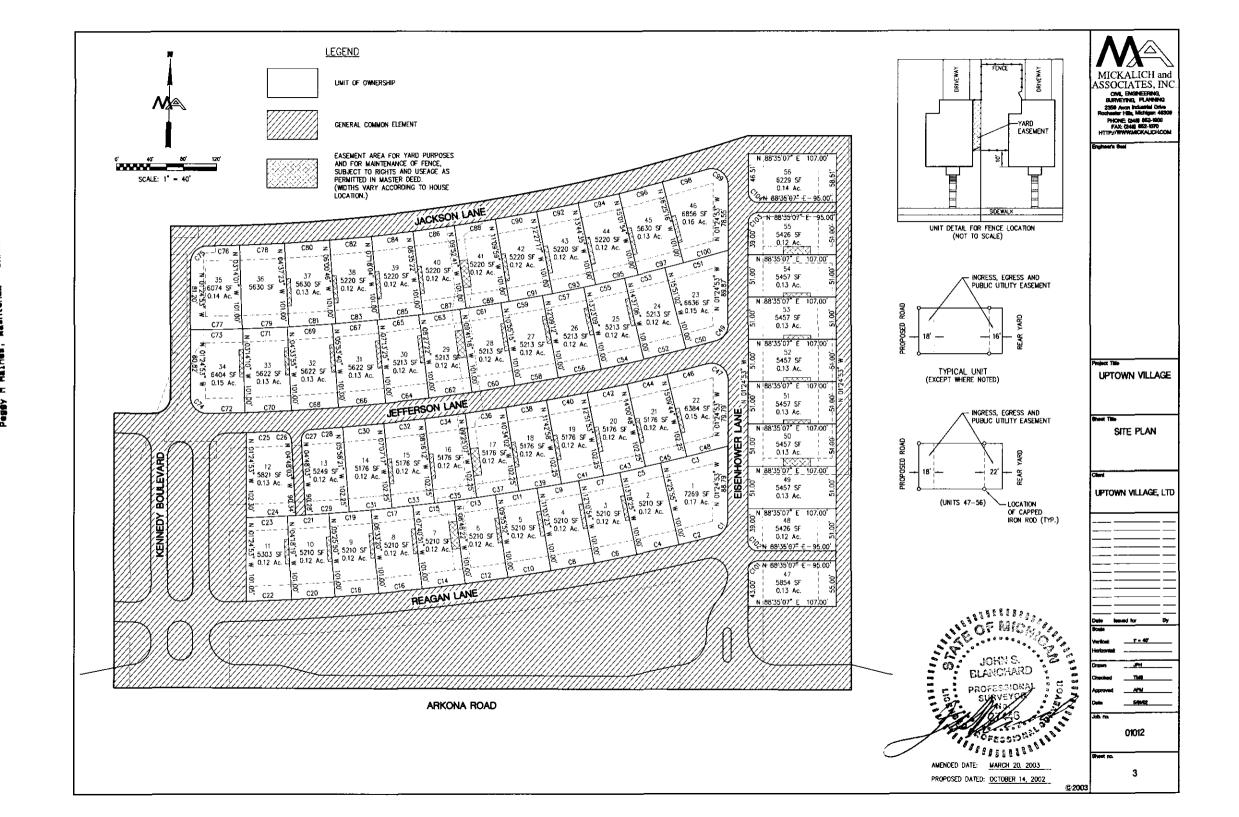

#### TITLE AND NATURE

The Condominium shall be known as UPTOWN VILLAGE, Washtenaw County Condominium Subdivision Plan No. 403 The engineering and architectural plans for the Project were approved in accordance with the requirements of the City of Milan, Washtenaw County, Michigan. The Condominium is established in accordance with the Act. The Units contained in the Condominium, including the number, boundaries, dimensions and area of each Unit therein are set forth completely in the Condominium Subdivision Plan attached as Exhibit "B" hereto. Each Unit is capable of individual utilization on account of having its own entrance from and exit to a Common Element of the Condominium. Each Co-owner in the Condominium shall have an exclusive right to his Unit and shall have undivided and inseparable rights to share with other Co-owners the Common Elements of the Condominium Project.

#### UNIT DESCRIPTION AND PERCENTAGE OF VALUE

- 1. <u>Description of Units</u>. Each Unit in the Condominium is described in this paragraph with reference to the Condominium Subdivision Plan of UPTOWN VILLAGE as surveyed by Mickalich and Associates, Inc. and attached hereto as Exhibit "B". Each Unit shall consist of the area contained within the Unit boundaries as shown in Exhibit "B" hereto and delineated with heavy outlines, together with all appurtenances thereto.
- 2. Percentage of Value. The percentage of value assigned to each Unit in UPTOWN VILLAGE shall be equal. The determination that percentages of value should be equal was made after reviewing the comparative characteristics of each Unit in the Project and concluding that there are not material differences among the Units insofar as the allocation of percentages of value is concerned. The percentage of value assigned to each Unit shall be determinative of each Co-owner's respective share of the Common Elements of the Condominium Project, the proportionate share of each respective Co-owner in the proceeds and the expenses of administration and the value of such Co-owner's vote at meetings of the Association. The total value of the Project is 100%.

#### **EXPANSION OF CONDOMINIUM**

1. <u>Area of Future Development</u>. The Condominum established pursuant to the initial Master Deed of UPTOWN VILLAGE, and consisting of 56 Units, is intended to be the first phase of an expandable Condominium under the Act to contain in its entirety a maximum of 304 Units. Additional Units, if any, will be constructed upon all or some portion or portions of the following described land: