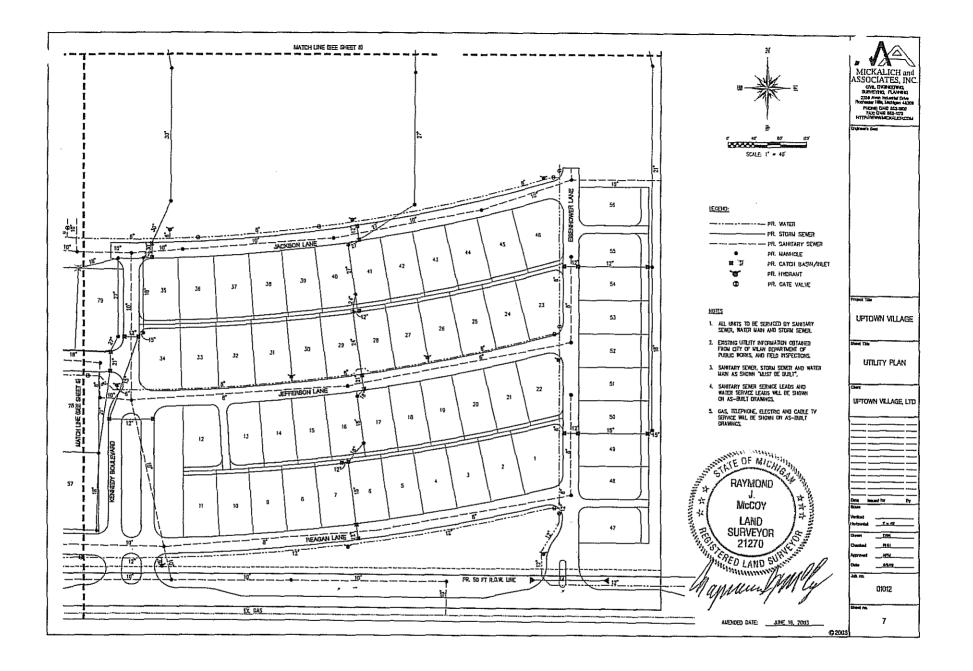

- 1. The General Common Elements are:
- A. <u>Land</u>. The land described in Article II hereof, other than portions thereof identified as Units.
- B. <u>Electrical</u>. The electrical transmission lines throughout the Project up to the point of lateral connection for Unit service, together with common lighting for the Project, if any is installed.
- C. <u>Cable Television</u>. The cable television system (if installed) throughout the Project up to the point of lateral connection for Unit service.
- D. <u>Telephone</u>. The telephone system throughout the Project up to the point of lateral connection for Unit service.
- E. <u>Gas.</u> The gas distribution system throughout the Project up to the point of lateral connection for Unit service.
- F. <u>Water</u>. The water distribution system throughout the Project up to the point of lateral connection for Unit service, including sprinkling system fixtures, connections and controls, if any, in the General Common Element areas.
- G. <u>Sanitary Sewer</u>. The sanitary sewer system throughout the Project up to the point of lateral connection for Unit service.
- H. <u>Storm Sewer System</u>. The storm sewer swales and ditches, mains, if applicable, leads and catch basins throughout the Project as depicted on the Condominium Subdivision Plan together with any detention area depicted as such on the Condominium Subdivision Plan.
- I. <u>Site Lighting</u>. The site lighting, including all wiring fixtures, posts and meters throughout the Project up to the perimeter of any Unit.
- J. <u>Telecommunications</u>. The telecommunications system, if and when it may be installed, including any security system up to the point of the ancillary connection for Unit service.
- K. <u>Roadways</u>. The collector roadways designated on Exhibit "B" which provide access to the Units.
- L. <u>Sidewalks</u>. All sidewalks located within the right of way and all other sidewalks designated as General Common Elements on Exhibit "B" hereto.
- M. <u>Swimming Pool and Clubhouse</u>. The swimming pool and clubhouse if and when they may be constructed.
- N. <u>Entry Boulevard Area.</u> The entry boulevard area and all improvements therein as designated on Exhibit "B" hereto.

- O. Wetlands and Open Areas. Wetlands, ponds and open areas designated on Exhibit "B" hereto within the boundaries of the Project, together with all improvements within such open areas and/or ponds including, without limitation, the clock tower, tot lots and fountains, if any.
- P. Other. Such other elements of the Project not herein designated as Common Elements which are not enclosed within the boundaries of a Unit and which are intended for common use or are necessary to the existence, upkeep and safety of the Project.

Some or all of the utility lines (including mains and service leads) and equipment and the telecommunications system described above may be owned by the local public authority or by the company that is providing the pertinent service. Accordingly, such utility lines, systems and equipment shall be General Common Elements only to the extent of the Co-owners' interest therein, if any, and the Developer makes no warranty whatsoever with respect to the nature or extent of such interest, if any.

#### 16. EASEMENTS FOR INGRESS AND EGRESS (REAR PRIVATE LANES)

Each Unit is subject to a private easement for ingress, egress and utilities (rear private lanes, or alleys) as depicted on the Condominium Subdivision Plan (Exhibit "B" hereto). The Association shall be responsible for the maintenance, repair, and replacement of the paved portion of the rear private lanes. The Association, acting through its Board of Directors, may promulgate such rules and regulations regarding the use of these rear private lanes as may be reasonable and necessary for the administration and use thereof by the Co-owners. Normal ingress and egress and use of these rear private lanes shall include use by family, guests, invitees, vendors, tradesmen, delivery persons and others bound to or returning from any Unit; provided, however, no Co-owner shall prohibit, restrict, limit or in any manner interfere with normal ingress and egress or use by any other Co-owner of any of the rear private lanes.