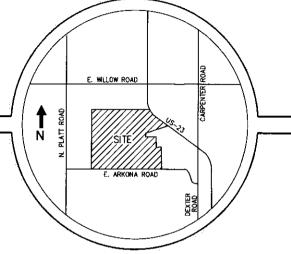

#### TITLE AND NATURE

The Condominium shall be known as UPTOWN VILLAGE, Washtenaw County Condominium Subdivision Plan No. 403 The engineering and architectural plans for the Project were approved in accordance with the requirements of the City of Milan, Washtenaw County, Michigan. The Condominium is established in accordance with the Act. The Units contained in the Condominium, including the number, boundaries, dimensions and area of each Unit therein are set forth completely in the Condominium Subdivision Plan attached as Exhibit "B" hereto. Each Unit is capable of individual utilization on account of having its own entrance from and exit to a Common Element of the Condominium. Each Co-owner in the Condominium shall have an exclusive right to his Unit and shall have undivided and inseparable rights to share with other Co-owners the Common Elements of the Condominium Project.

#### LEGAL DESCRIPTION

The land which is submitted to the Condominium Project established by this Master Deed is described as follows:

Part of the SE ¼ of Section 26, T.4S.,R.7E., City of Milan, Washtenaw County, Michigan, more particularly described as: Beginning at a point distant N. 88°50'20"E., 733.78 feet, along the South line of said section 26 from the South ¼ corner of said section 26; thence N.01°24'53" W., 331.08 feet; thence 46.98 feet along the arc of a curve to the left, radius 2,450.00 feet, central angle 0°05'55", chord bearing N.89°53'21"E., chord 46.97 feet; thence 31.68 feet along the arc of a curve to the left, radius 20.00 feet, central angle 90°45'16", chord bearing N.43°57'45"E., chord 28.47 feet; thence N.01°24'53"W., 205.82 feet; thence 709.37 feet along the arc of a curve to the left, radius 2224.00 feet, central angle 18°16'31", chord bearing N.79°45'25"E., chord 706.37 feet; thence N.88°35'07"E., 125.27 feet; thence S.01°24'53"E., 668.18 feet to the south line of said section 26; thence along said south line S.88°50'20"W., 890.50 feet to the point of beginning. Contains 11.93 acres and subject to the right of the public on Arkona Road, and to all easements and restrictions of record and all governmental limitations.