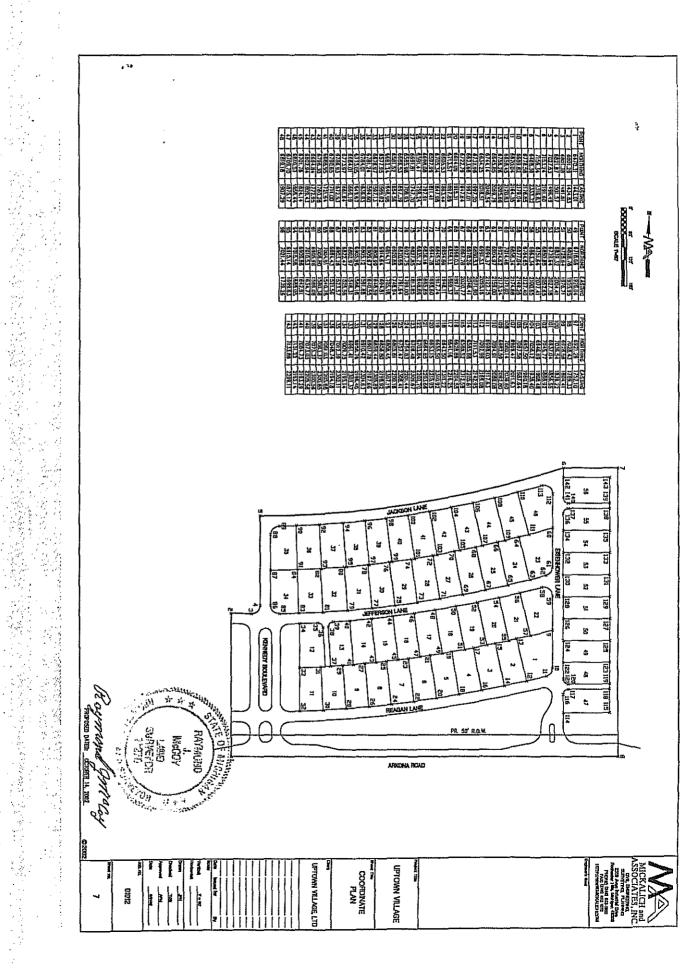

#### TITLE AND NATURE

The Condominium shall be known as UPTOWN VILLAGE, Washtenaw County Condominium Subdivision Plan No. 403 The engineering and architectural plans for the Project were approved in accordance with the requirements of the City of Milan, Washtenaw County, Michigan. The Condominium is established in accordance with the Act. The Units contained in the Condominium, including the number, boundaries, dimensions and area of each Unit therein are set forth completely in the Condominium Subdivision Plan attached as Exhibit "B" hereto. Each Unit is capable of individual utilization on account of having its own entrance from and exit to a Common Element of the Condominium. Each Co-owner in the Condominium shall have an exclusive right to his Unit and shall have undivided and inseparable rights to share with other Co-owners the Common Elements of the Condominium Project.

#### UNIT DESCRIPTION AND PERCENTAGE OF VALUE

- 1. <u>Description of Units</u>. Each Unit in the Condominium is described in this paragraph with reference to the Condominium Subdivision Plan of UPTOWN VILLAGE as surveyed by Mickalich and Associates, Inc. and attached hereto as Exhibit "B". Each Unit shall consist of the area contained within the Unit boundaries as shown in Exhibit "B" hereto and delineated with heavy outlines, together with all appurtenances thereto.
- 2. Percentage of Value. The percentage of value assigned to each Unit in UPTOWN VILLAGE shall be equal. The determination that percentages of value should be equal was made after reviewing the comparative characteristics of each Unit in the Project and concluding that there are not material differences among the Units insofar as the allocation of percentages of value is concerned. The percentage of value assigned to each Unit shall be determinative of each Co-owner's respective share of the Common Elements of the Condominium Project, the proportionate share of each respective Co-owner in the proceeds and the expenses of administration and the value of such Co-owner's vote at meetings of the Association. The total value of the Project is 100%.