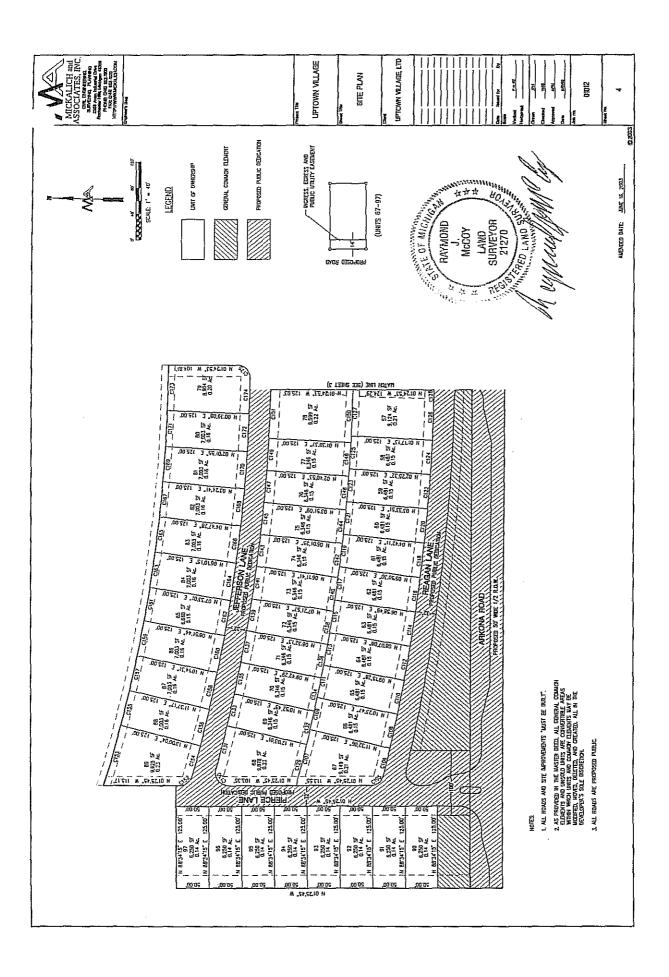

#### TITLE AND NATURE

The Condominium shall be known as UPTOWN VILLAGE, Washtenaw County Condominium Subdivision Plan No. 403 The engineering and architectural plans for the Project were approved in accordance with the requirements of the City of Milan, Washtenaw County, Michigan. The Condominium is established in accordance with the Act. The Units contained in the Condominium, including the number, boundaries, dimensions and area of each Unit therein are set forth completely in the Condominium Subdivision Plan attached as Exhibit "B" hereto. Each Unit is capable of individual utilization on account of having its own entrance from and exit to a Common Element of the Condominium. Each Co-owner in the Condominium shall have an exclusive right to his Unit and shall have undivided and inseparable rights to share with other Co-owners the Common Elements of the Condominium Project.

#### LEGAL DESCRIPTION

The land which is submitted to the Condominium Project established by this Master Deed is described as follows:

Part of the SE ¼ of Section 26, T.4S.,R.7E., City of Milan, Washtenaw County, Michigan, more particularly described as: Beginning at a point distant N. 88°50'20"E., 733.78 feet, along the South line of said section 26 from the South ¼ corner of said section 26; thence N.01°24'53" W., 331.08 feet; thence 46.98 feet along the arc of a curve to the left, radius 2,450.00 feet, central angle 0°05'55", chord bearing N.89°53'21"E., chord 46.97 feet; thence 31.68 feet along the arc of a curve to the left, radius 20.00 feet, central angle 90°45'16", chord bearing N.43°57'45"E., chord 28.47 feet; thence N.01°24'53"W., 205.82 feet; thence 709.37 feet along the arc of a curve to the left, radius 2224.00 feet, central angle 18°16'31", chord bearing N.79°45'25"E., chord 706.37 feet; thence N.88°35'07"E., 125.27 feet; thence S.01°24'53"E., 668.18 feet to the south line of said section 26; thence along said south line S.88°50'20"W., 890.50 feet to the point of beginning. Contains 11.93 acres and subject to the right of the public on Arkona Road, and to all easements and restrictions of record and all governmental limitations.

#### UNIT DESCRIPTION AND PERCENTAGE OF VALUE

- 1. <u>Description of Units</u>. Each Unit in the Condominium is described in this paragraph with reference to the Condominium Subdivision Plan of UPTOWN VILLAGE as surveyed by Mickalich and Associates, Inc. and attached hereto as Exhibit "B". Each Unit shall consist of the area contained within the Unit boundaries as shown in Exhibit "B" hereto and delineated with heavy outlines, together with all appurtenances thereto.
- 2. Percentage of Value. The percentage of value assigned to each Unit in UPTOWN VILLAGE shall be equal. The determination that percentages of value should be equal was made after reviewing the comparative characteristics of each Unit in the Project and concluding that there are not material differences among the Units insofar as the allocation of percentages of value is concerned. The percentage of value assigned to each Unit shall be determinative of each Co-owner's respective share of the Common Elements of the Condominium Project, the proportionate share of each respective Co-owner in the proceeds and the expenses of administration and the value of such Co-owner's vote at meetings of the Association. The total value of the Project is 100%.