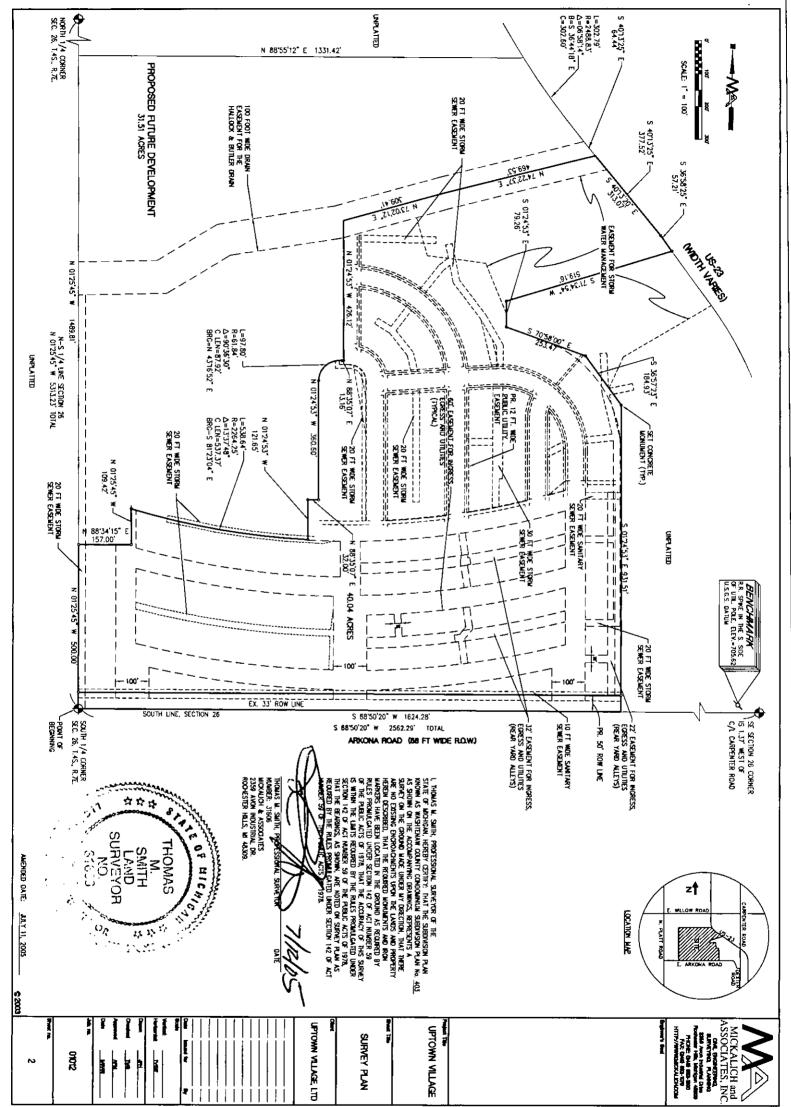

#### TITLE AND NATURE

The Condominium shall be known as UPTOWN VILLAGE, Washtenaw County Condominium Subdivision Plan No. 403 The engineering and architectural plans for the Project were approved in accordance with the requirements of the City of Milan, Washtenaw County, Michigan. The Condominium is established in accordance with the Act. The Units contained in the Condominium, including the number, boundaries, dimensions and area of each Unit therein are set forth completely in the Condominium Subdivision Plan attached as Exhibit "B" hereto. Each Unit is capable of individual utilization on account of having its own entrance from and exit to a Common Element of the Condominium. Each Co-owner in the Condominium shall have an exclusive right to his Unit and shall have undivided and inseparable rights to share with other Co-owners the Common Elements of the Condominium Project.

#### LEGAL DESCRIPTION

The land which is submitted to the Condominium Project established by this Master Deed is described as follows:

Part of the SE ¼ of Section 26, T.4S.,R.7E., City of Milan, Washtenaw County, Michigan, more particularly described as: Beginning at a point distant N. 88°50'20"E., 733.78 feet, along the South line of said section 26 from the South ¼ corner of said section 26; thence N.01°24'53" W., 331.08 feet; thence 46.98 feet along the arc of a curve to the left, radius 2,450.00 feet, central angle 0°05'55", chord bearing N.89°53'21"E., chord 46.97 feet; thence 31.68 feet along the arc of a curve to the left, radius 20.00 feet, central angle 90°45'16", chord bearing N.43°57'45"E., chord 28.47 feet; thence N.01°24'53"W., 205.82 feet; thence 709.37 feet along the arc of a curve to the left, radius 2224.00 feet, central angle 18°16'31", chord bearing N.79°45'25"E., chord 706.37 feet; thence N.88°35'07"E., 125.27 feet; thence S.01°24'53"E., 668.18 feet to the south line of said section 26; thence along said south line S.88°50'20"W., 890.50 feet to the point of beginning. Contains 11.93 acres and subject to the right of the public on Arkona Road, and to all easements and restrictions of record and all governmental limitations.