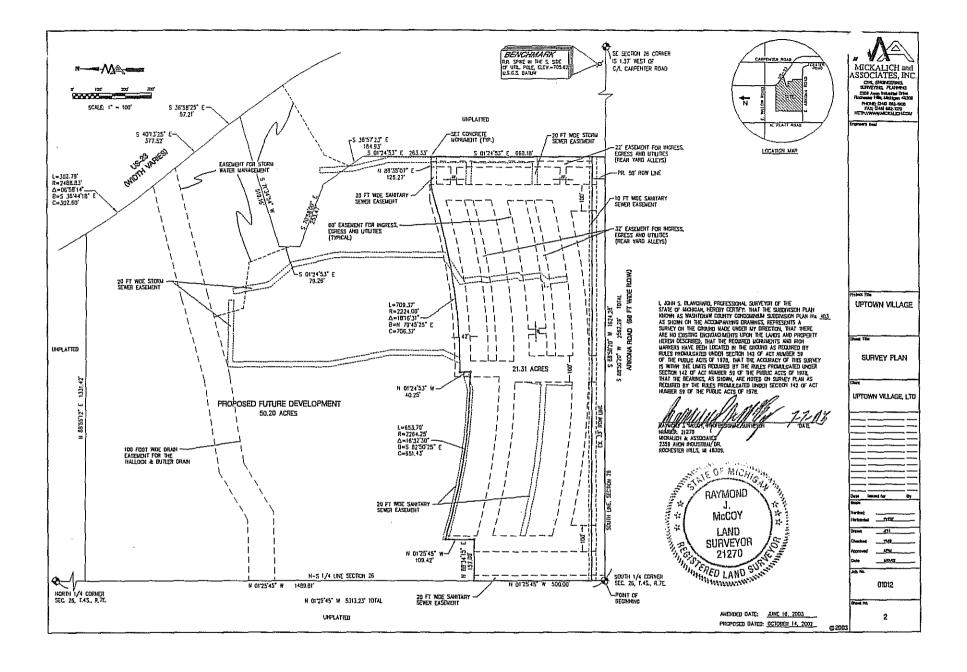

#### TITLE AND NATURE

The Condominium shall be known as UPTOWN VILLAGE, Washtenaw County Condominium Subdivision Plan No. 403 The engineering and architectural plans for the Project were approved in accordance with the requirements of the City of Milan, Washtenaw County, Michigan. The Condominium is established in accordance with the Act. The Units contained in the Condominium, including the number, boundaries, dimensions and area of each Unit therein are set forth completely in the Condominium Subdivision Plan attached as Exhibit "B" hereto. Each Unit is capable of individual utilization on account of having its own entrance from and exit to a Common Element of the Condominium. Each Co-owner in the Condominium shall have an exclusive right to his Unit and shall have undivided and inseparable rights to share with other Co-owners the Common Elements of the Condominium Project.

#### LEGAL DESCRIPTION

The land which is submitted to the Condominium Project established by this Master Deed is described as follows:

Part of the SE ¼ of Section 26, T.4S.,R.7E., City of Milan, Washtenaw County, Michigan, more particularly described as: Beginning at a point distant N. 88°50'20"E., 733.78 feet, along the South line of said section 26 from the South ¼ corner of said section 26; thence N.01°24'53" W., 331.08 feet; thence 46.98 feet along the arc of a curve to the left, radius 2,450.00 feet, central angle 0°05'55", chord bearing N.89°53'21"E., chord 46.97 feet; thence 31.68 feet along the arc of a curve to the left, radius 20.00 feet, central angle 90°45'16", chord bearing N.43°57'45"E., chord 28.47 feet; thence N.01°24'53"W., 205.82 feet; thence 709.37 feet along the arc of a curve to the left, radius 2224.00 feet, central angle 18°16'31", chord bearing N.79°45'25"E., chord 706.37 feet; thence N.88°35'07"E., 125.27 feet; thence S.01°24'53"E., 668.18 feet to the south line of said section 26; thence along said south line S.88°50'20"W., 890.50 feet to the point of beginning. Contains 11.93 acres and subject to the right of the public on Arkona Road, and to all easements and restrictions of record and all governmental limitations.

#### UNIT DESCRIPTION AND PERCENTAGE OF VALUE

- 1. <u>Description of Units</u>. Each Unit in the Condominium is described in this paragraph with reference to the Condominium Subdivision Plan of UPTOWN VILLAGE as surveyed by Mickalich and Associates, Inc. and attached hereto as Exhibit "B". Each Unit shall consist of the area contained within the Unit boundaries as shown in Exhibit "B" hereto and delineated with heavy outlines, together with all appurtenances thereto.
- 2. Percentage of Value. The percentage of value assigned to each Unit in UPTOWN VILLAGE shall be equal. The determination that percentages of value should be equal was made after reviewing the comparative characteristics of each Unit in the Project and concluding that there are not material differences among the Units insofar as the allocation of percentages of value is concerned. The percentage of value assigned to each Unit shall be determinative of each Co-owner's respective share of the Common Elements of the Condominium Project, the proportionate share of each respective Co-owner in the proceeds and the expenses of administration and the value of such Co-owner's vote at meetings of the Association. The total value of the Project is 100%.