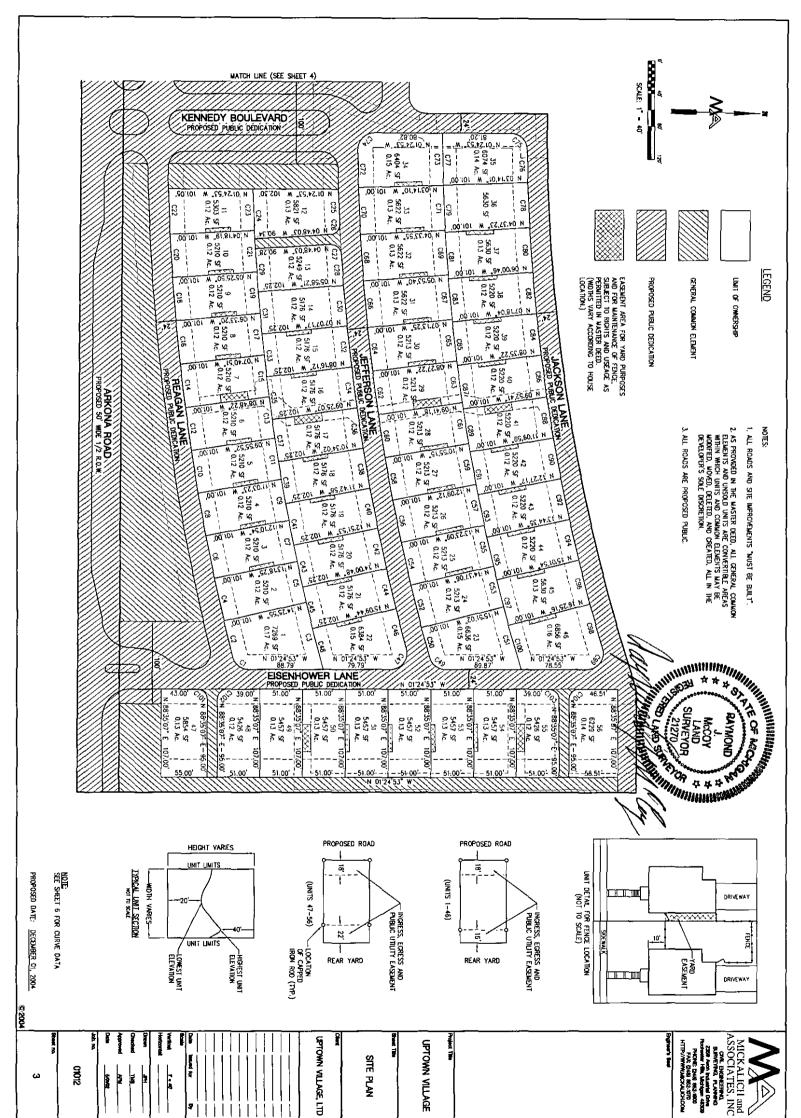

#### TITLE AND NATURE

The Condominium shall be known as UPTOWN VILLAGE, Washtenaw County Condominium Subdivision Plan No. 403 The engineering and architectural plans for the Project were approved in accordance with the requirements of the City of Milan, Washtenaw County, Michigan. The Condominium is established in accordance with the Act. The Units contained in the Condominium, including the number, boundaries, dimensions and area of each Unit therein are set forth completely in the Condominium Subdivision Plan attached as Exhibit "B" hereto. Each Unit is capable of individual utilization on account of having its own entrance from and exit to a Common Element of the Condominium. Each Co-owner in the Condominium shall have an exclusive right to his Unit and shall have undivided and inseparable rights to share with other Co-owners the Common Elements of the Condominium Project.

#### LEGAL DESCRIPTION

The land which is submitted to the Condominium Project established by this Master Deed is described as follows:

Part of the SE ¼ of Section 26, T.4S.,R.7E., City of Milan, Washtenaw County, Michigan, more particularly described as: Beginning at a point distant N. 88°50'20"E., 733.78 feet, along the South line of said section 26 from the South ¼ corner of said section 26; thence N.01°24'53" W., 331.08 feet; thence 46.98 feet along the arc of a curve to the left, radius 2,450.00 feet, central angle 0°05'55", chord bearing N.89°53'21"E., chord 46.97 feet; thence 31.68 feet along the arc of a curve to the left, radius 20.00 feet, central angle 90°45'16", chord bearing N.43°57'45"E., chord 28.47 feet; thence N.01°24'53"W., 205.82 feet; thence 709.37 feet along the arc of a curve to the left, radius 2224.00 feet, central angle 18°16'31", chord bearing N.79°45'25"E., chord 706.37 feet; thence N.88°35'07"E., 125.27 feet; thence S.01°24'53"E., 668.18 feet to the south line of said section 26; thence along said south line S.88°50'20"W., 890.50 feet to the point of beginning. Contains 11.93 acres and subject to the right of the public on Arkona Road, and to all easements and restrictions of record and all governmental limitations.

- 1. The General Common Elements are:
- A. <u>Land</u>. The land described in Article II hereof, other than portions thereof identified as Units.
- B. <u>Electrical</u>. The electrical transmission lines throughout the Project up to the point of lateral connection for Unit service, together with common lighting for the Project, if any is installed.
- C. <u>Cable Television</u>. The cable television system (if installed) throughout the Project up to the point of lateral connection for Unit service.
- D. <u>Telephone</u>. The telephone system throughout the Project up to the point of lateral connection for Unit service.
- E. <u>Gas.</u> The gas distribution system throughout the Project up to the point of lateral connection for Unit service.
- F. <u>Water</u>. The water distribution system throughout the Project up to the point of lateral connection for Unit service, including sprinkling system fixtures, connections and controls, if any, in the General Common Element areas.
- G. <u>Sanitary Sewer</u>. The sanitary sewer system throughout the Project up to the point of lateral connection for Unit service.
- H. <u>Storm Sewer System</u>. The storm sewer swales and ditches, mains, if applicable, leads and catch basins throughout the Project as depicted on the Condominium Subdivision Plan together with any detention area depicted as such on the Condominium Subdivision Plan.
- I. <u>Site Lighting</u>. The site lighting, including all wiring fixtures, posts and meters throughout the Project up to the perimeter of any Unit.
- J. <u>Telecommunications</u>. The telecommunications system, if and when it may be installed, including any security system up to the point of the ancillary connection for Unit service.
- K. <u>Roadways</u>. The collector roadways designated on Exhibit "B" which provide access to the Units.
- L. <u>Sidewalks</u>. All sidewalks located within the right of way and all other sidewalks designated as General Common Elements on Exhibit "B" hereto.
- M. <u>Swimming Pool and Clubhouse</u>. The swimming pool and clubhouse if and when they may be constructed.
- N. <u>Entry Boulevard Area.</u> The entry boulevard area and all improvements therein as designated on Exhibit "B" hereto.

- O. Wetlands and Open Areas. Wetlands, ponds and open areas designated on Exhibit "B" hereto within the boundaries of the Project, together with all improvements within such open areas and/or ponds including, without limitation, the clock tower, tot lots and fountains, if any.
- P. Other. Such other elements of the Project not herein designated as Common Elements which are not enclosed within the boundaries of a Unit and which are intended for common use or are necessary to the existence, upkeep and safety of the Project.

#### UNIT DESCRIPTION AND PERCENTAGE OF VALUE

- 1. <u>Description of Units</u>. Each Unit in the Condominium is described in this paragraph with reference to the Condominium Subdivision Plan of UPTOWN VILLAGE as surveyed by Mickalich and Associates, Inc. and attached hereto as Exhibit "B". Each Unit shall consist of the area contained within the Unit boundaries as shown in Exhibit "B" hereto and delineated with heavy outlines, together with all appurtenances thereto.
- 2. Percentage of Value. The percentage of value assigned to each Unit in UPTOWN VILLAGE shall be equal. The determination that percentages of value should be equal was made after reviewing the comparative characteristics of each Unit in the Project and concluding that there are not material differences among the Units insofar as the allocation of percentages of value is concerned. The percentage of value assigned to each Unit shall be determinative of each Co-owner's respective share of the Common Elements of the Condominium Project, the proportionate share of each respective Co-owner in the proceeds and the expenses of administration and the value of such Co-owner's vote at meetings of the Association. The total value of the Project is 100%.

#### **EXPANSION OF CONDOMINIUM**

1. <u>Area of Future Development</u>. The Condominum established pursuant to the initial Master Deed of UPTOWN VILLAGE, and consisting of 56 Units, is intended to be the first phase of an expandable Condominium under the Act to contain in its entirety a maximum of 304 Units. Additional Units, if any, will be constructed upon all or some portion or portions of the following described land:

#### 16. EASEMENTS FOR INGRESS AND EGRESS (REAR PRIVATE LANES)

Each Unit is subject to a private easement for ingress, egress and utilities (rear private lanes, or alleys) as depicted on the Condominium Subdivision Plan (Exhibit "B" hereto). The Association shall be responsible for the maintenance, repair, and replacement of the paved portion of the rear private lanes. The Association, acting through its Board of Directors, may promulgate such rules and regulations regarding the use of these rear private lanes as may be reasonable and necessary for the administration and use thereof by the Co-owners. Normal ingress and egress and use of these rear private lanes shall include use by family, guests, invitees, vendors, tradesmen, delivery persons and others bound to or returning from any Unit; provided, however, no Co-owner shall prohibit, restrict, limit or in any manner interfere with normal ingress and egress or use by any other Co-owner of any of the rear private lanes.