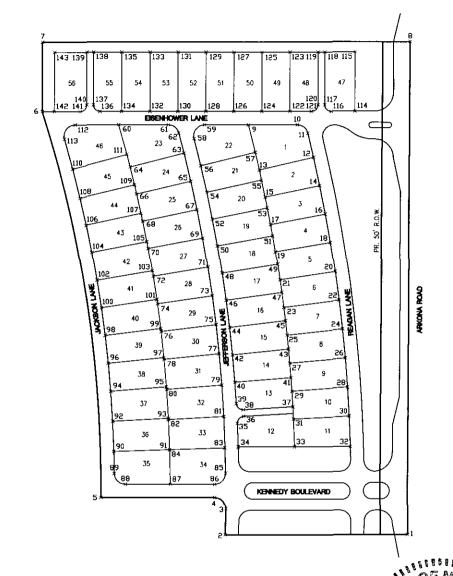

#### TITLE AND NATURE

The Condominium shall be known as UPTOWN VILLAGE, Washtenaw County Condominium Subdivision Plan No. 403 The engineering and architectural plans for the Project were approved in accordance with the requirements of the City of Milan, Washtenaw County, Michigan. The Condominium is established in accordance with the Act. The Units contained in the Condominium, including the number, boundaries, dimensions and area of each Unit therein are set forth completely in the Condominium Subdivision Plan attached as Exhibit "B" hereto. Each Unit is capable of individual utilization on account of having its own entrance from and exit to a Common Element of the Condominium. Each Co-owner in the Condominium shall have an exclusive right to his Unit and shall have undivided and inseparable rights to share with other Co-owners the Common Elements of the Condominium Project.

#### UNIT DESCRIPTION AND PERCENTAGE OF VALUE

- 1. <u>Description of Units</u>. Each Unit in the Condominium is described in this paragraph with reference to the Condominium Subdivision Plan of UPTOWN VILLAGE as surveyed by Mickalich and Associates, Inc. and attached hereto as Exhibit "B". Each Unit shall consist of the area contained within the Unit boundaries as shown in Exhibit "B" hereto and delineated with heavy outlines, together with all appurtenances thereto.
- 2. Percentage of Value. The percentage of value assigned to each Unit in UPTOWN VILLAGE shall be equal. The determination that percentages of value should be equal was made after reviewing the comparative characteristics of each Unit in the Project and concluding that there are not material differences among the Units insofar as the allocation of percentages of value is concerned. The percentage of value assigned to each Unit shall be determinative of each Co-owner's respective share of the Common Elements of the Condominium Project, the proportionate share of each respective Co-owner in the proceeds and the expenses of administration and the value of such Co-owner's vote at meetings of the Association. The total value of the Project is 100%.

#### **EXPANSION OF CONDOMINIUM**

1. <u>Area of Future Development</u>. The Condominum established pursuant to the initial Master Deed of UPTOWN VILLAGE, and consisting of 56 Units, is intended to be the first phase of an expandable Condominium under the Act to contain in its entirety a maximum of 304 Units. Additional Units, if any, will be constructed upon all or some portion or portions of the following described land: