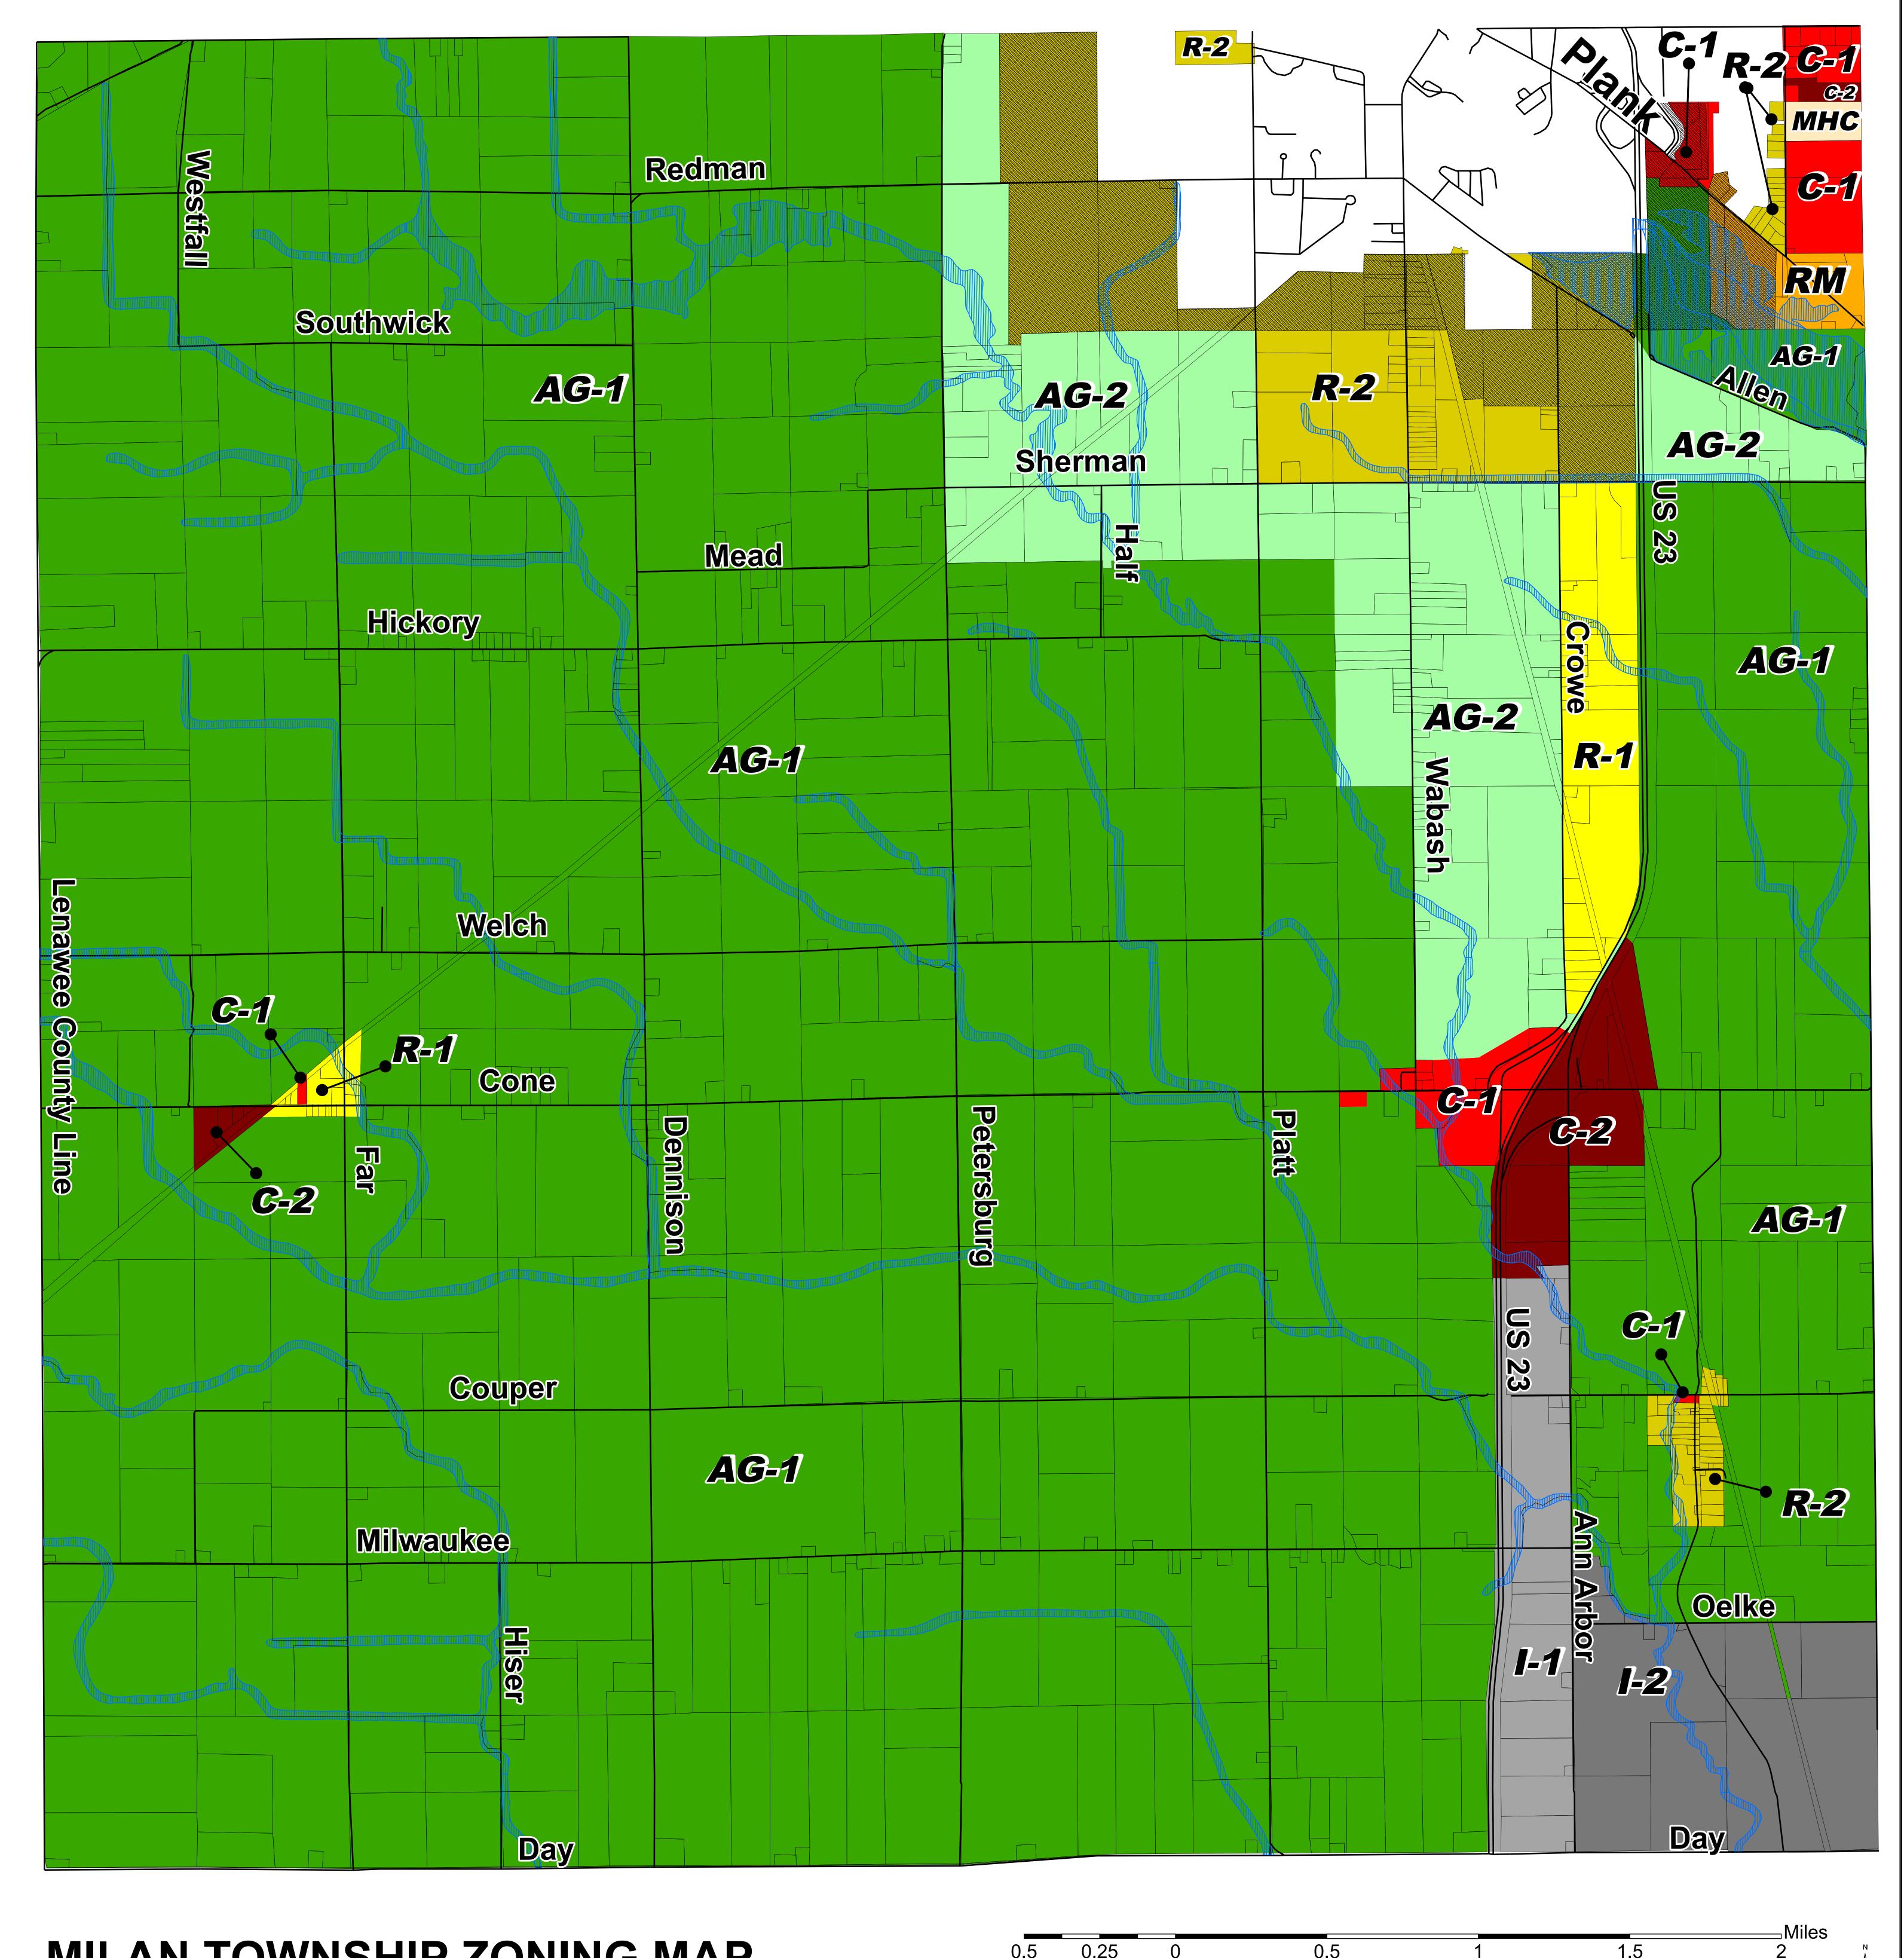

MILAN TOWNSHIP ZONING MAP 0.5 Feet Legend 2,000 10,000 4,000 6,000 8,000 2,000 1,000 0

| AG1 Prime Agricultural                 |
|----------------------------------------|
| AG-2 Secondary Agricultural            |
| C-1 Local Commercial                   |
| C-2 Regional Commercial                |
| R-1 Single-Family Rural Residential    |
| R-2 Single-Family Urban Residential    |
| RM Multiple Family Residential Distric |

| I-1 Light Industrial               |
|------------------------------------|
| I-2 Heavy Industrial               |
| TRO Tech/Research/Office           |
| MHC Manufactured Housing Community |
| PDD Planned Development Dist.      |
| FP Flood Plain                     |
| areas under Act 425 agreement      |

| date           | from | to   |
|----------------|------|------|
| Sept 13, 2012  | TRO  | AG-1 |
| Oct 10, 2013   | AG-1 | C-1  |
| Sept 11, 2014  | C-1  | C-2  |
| March 10, 2016 | AG-1 | I-2  |
| Nov. 9, 2017   | TRO  | AG-1 |
|                |      |      |
|                |      |      |
|                |      |      |
|                |      |      |

**AMENDMENTS**